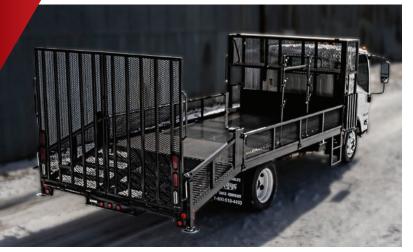

The new Dovetail Landscape Body is a versatile and highly-functional solution for lawncare pros. It has many new Next Generation features to help landscapers get the job done safely and efficiently.

Next Generation features include a 4' removable dovetail, 60" lockable headboard storage rack, 2-piece spring-assisted ramp, 16" expanded metal fold-down sides and Sikkens epoxy primer and polyurethane paint.

## **Standard Features**

- 14' length plus 4' dovetail; 102" wide
- 1/8" Treadplate floor
- 7" channel longsills and 3" channel crossmembers
- Removable dovetail with expanded metal overlay
- 60" headboard storage rack
  - Lockable, easy-access storage compartment
  - Fold-down access door on streetside
- 16" expanded metal fold-down sides
- Heavy duty 2-piece spring-assisted ramp
- Fixed side steps for convenient and safe access from either side
- Board pockets to conveniently secure gas cans and other cargo under headboard rack with customer-supplied board
- D-rings for securing equipment
- 5 rake and/or shovel holders
- 2 1/2" LED clearance lights with Reflex
- 6" LED oval stop/turn/tail and reverse lights
- Sikkens epoxy primer; Sikkens polyurethane topcoat; Jet Black is standard