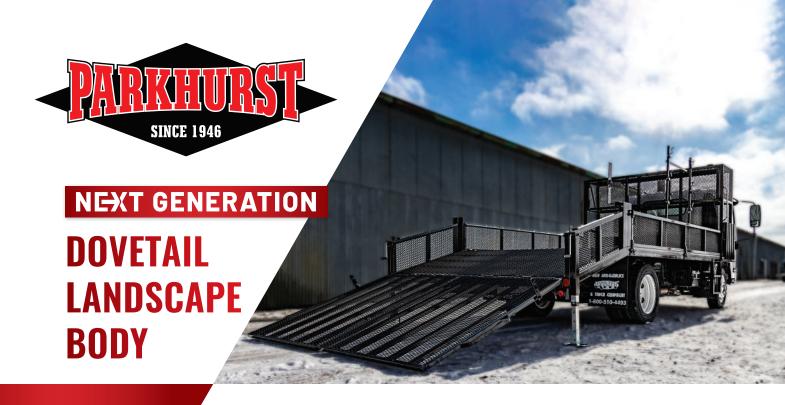

The new Dovetail Landscape Body is a versatile and highly-functional solution for lawncare pros. It has many new Next Generation features to help landscapers get the job done safely and efficiently.

Next Generation features include a 4' removable dovetail, 60" lockable headboard storage rack, 2-piece spring-assisted ramp, 16" expanded metal fold-down sides and Sikkens epoxy primer and polyurethane paint.

## **Standard Features**

- 14' length plus 4' dovetail; 102" wide
- 1/8" Treadplate floor
- 7" channel longsills and 3" channel crossmembers
- Removable dovetail with expanded metal overlay
- 60" headboard storage rack
  - Lockable, easy-access storage compartment
  - Fold-down access door on streetside
- 16" expanded metal fold-down sides
- Heavy duty 2-piece spring-assisted ramp
- Fixed side steps for convenient and safe access from either side
- Board pockets to conveniently secure gas cans and other cargo under headboard rack with customer-supplied board
- D-rings for securing equipment
- 5 rake and/or shovel holders
- 2 1/2" LED clearance lights with Reflex
- 6" LED oval stop/turn/tail and reverse lights
- Sikkens epoxy primer; Sikkens polyurethane topcoat; Jet Black is standard