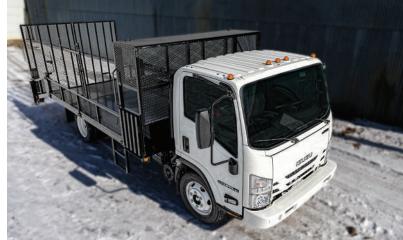

The new Dovetail Landscape Body is a versatile and highly-functional solution for lawncare pros. It has many new Next Generation features to help landscapers get the job done safely and efficiently.

Next Generation features include a 4' removable dovetail, 60" lockable headboard storage rack, 2-piece spring-assisted ramp, 16" expanded metal fold-down sides and Sikkens epoxy primer and polyurethane paint.

## **Standard Features**

- 14' length plus 4' dovetail; 102" wide
- 1/8" Treadplate floor
- 7" channel longsills and 3" channel crossmembers
- Removable dovetail with expanded metal overlay
- 60" headboard storage rack
  - Lockable, easy-access storage compartment
  - Fold-down access door on streetside
- 16" expanded metal fold-down sides
- Heavy duty 2-piece spring-assisted ramp
- Fixed side steps for convenient and safe access from either side
- Board pockets to conveniently secure gas cans and other cargo under headboard rack with customer-supplied board
- D-rings for securing equipment
- 5 rake and/or shovel holders
- 2 1/2" LED clearance lights with Reflex
- 6" LED oval stop/turn/tail and reverse lights
- Sikkens epoxy primer; Sikkens polyurethane topcoat; Jet Black is standard