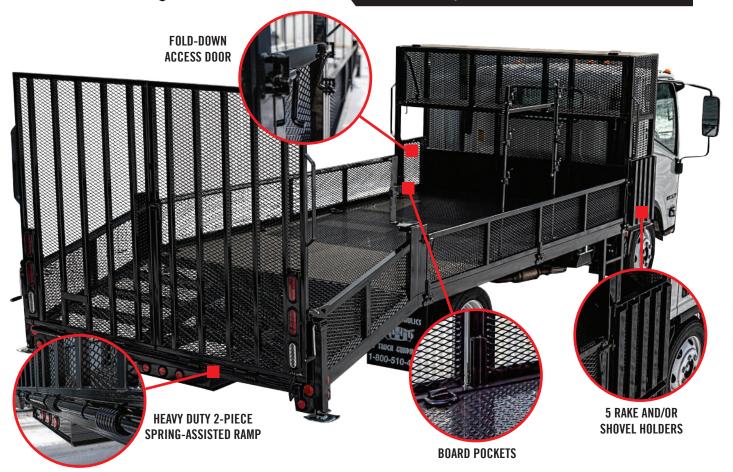

The new Dovetail Landscape Body is a versatile and highly-functional solution for lawncare pros. It has many new Next Generation features to help landscapers get the job done safely and efficiently.

Next Generation features include a 4' removable dovetail, 60" lockable headboard storage rack, 2-piece spring-assisted ramp, 16" expanded metal fold-down sides and Sikkens epoxy primer and polyurethane paint.

## **Standard Features**

- 14' length plus 4' dovetail; 102" wide
- 1/8" Treadplate floor
- 7" channel longsills and 3" channel crossmembers
- Removable dovetail with expanded metal overlay
- 60" headboard storage rack
  - Lockable, easy-access storage compartment
  - Fold-down access door on streetside
- 16" expanded metal fold-down sides
- Heavy duty 2-piece spring-assisted ramp
- Fixed side steps for convenient and safe access from either side
- Board pockets to conveniently secure gas cans and other cargo under headboard rack with customer-supplied board
- D-rings for securing equipment
- 5 rake and/or shovel holders
- 2 1/2" LED clearance lights with Reflex
- 6" LED oval stop/turn/tail and reverse lights
- Sikkens epoxy primer; Sikkens polyurethane topcoat; Jet Black is standard