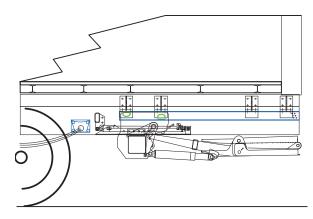

The thermo-protected power pack is fully enclosed in the mount tube for protection and slides out for fast inspection. By using oversized and thermo-protected quality components MBB PALFINGER minimizes maintenance and down time for customers.