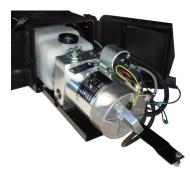

### **HEAVY DUTY CONSTRUCTION:**

- Heat treated pins, bushings and zerks at all pivot points
- Laser cut parts for perfect alignment
- Thermo protected power pack inside mount frame
- Pre-installed power pack, wired, and filled with all weather multi-temp hydraulic fluid

The thermo-protected power pack is fully enclosed in the mount tube for protection and slides out for fast inspection. By using oversized and thermo-protected quality components MBB PALFINGER minimizes maintenance and down time for customers.