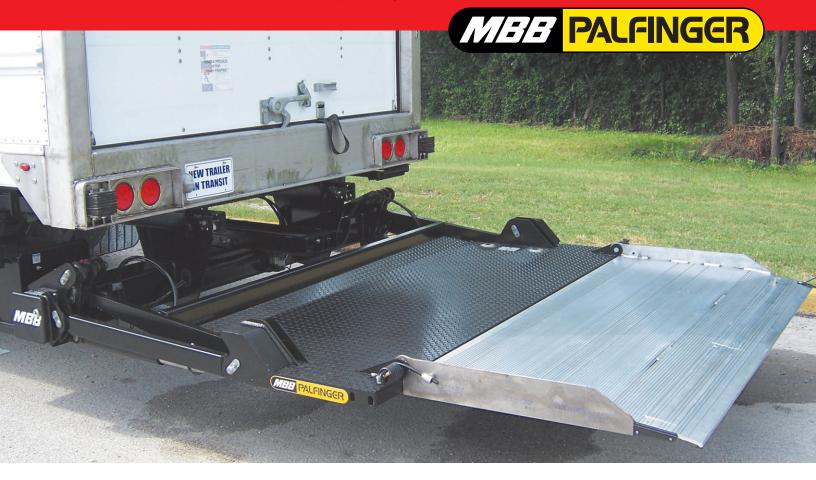

# **ILFP** SLIDE LIFT

3000 and 4000 lbs. Capacity

-OPTIMIZED-FLEXIBILITY DURABILITY PROFITABILITY The ILFP Slide Lift is designed for swing & roll up door equipped trucks & trailers and combines features like unobstructed dock loading access with a flat slimline column lift type platform.

The Heavy-duty and simple construction with feature such as slide in power pack and torsion assisted flip over section provides a user-friendly sliding lift with a large 58" or 77" x 84" platform at a low weight.

#### **BUILT IN STANDARD / SAFETY FEATURES:**

- Large slimline steel aluminum platforms with low incline ramps (58" x 84" & 77" x 84")
- Level ride platform with MBB PALFINGER smart touch technology for ease of loading on un-even grounds
- Torsion spring assisted aluminum tip section
- Reliable MBB PALFINGER cylinders equipped with hydraulic lock valves directly at cylinder ports