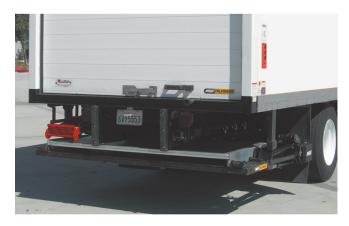

# **ILFP** SLIDE LIFT

3000 and 4000 lbs. Capacity

-OPTIMIZED-FLEXIBILITY DURABILITY PROFITABILITY The ILFP Slide Lift is designed for swing & roll up door equipped trucks & trailers and combines features like unobstructed dock loading access with a flat slimline column lift type platform.

The Heavy-duty and simple construction with feature such as slide in power pack and torsion assisted flip over section provides a user-friendly sliding lift with a large 58" or 77" x 84" platform at a low weight.

#### **BUILT IN STANDARD / SAFETY FEATURES:**

- Large slimline steel aluminum platforms with low incline ramps (58" x 84" & 77" x 84")
- Level ride platform with MBB PALFINGER smart touch technology for ease of loading on un-even grounds
- Torsion spring assisted aluminum tip section
- Reliable MBB PALFINGER cylinders equipped with hydraulic lock valves directly at cylinder ports