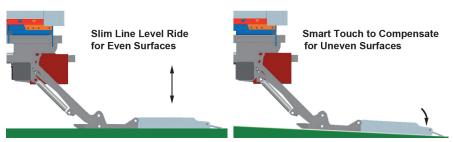

#### **BUILT IN STANDARD / SAFETY FEATURES:**

- Large slimline steel aluminum platforms with low incline ramps (58" x 84" & 77" x 84")
- Level ride platform with MBB PALFINGER smart touch technology for ease of loading on un-even grounds
- Torsion spring assisted aluminum tip section
- Reliable MBB PALFINGER cylinders equipped with hydraulic lock valves directly at cylinder ports

The MBB PALFINGER smart touch flat platform is able to compensate for different loads and terrain while maintaining level during the travel.

MBB PALFINGER liftgates are built with over-sized components for great reliability. The standard hydraulic cylinder locks provide added stability, better user control, and improve operator safety.