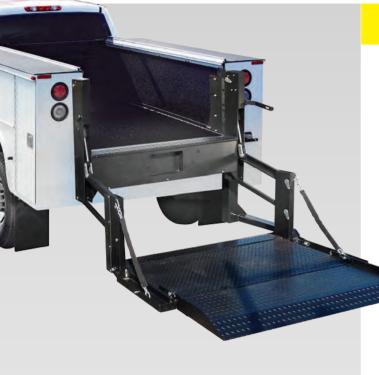

# LIGHT DUTY SERIES Me2 Service Body

# **Me2 SPECIFICATIONS**

Introducing the all-new Me2 just like the liftgates you know, but at significantly reduced cost. The Me2 provides direct lifting with level ride and ramp options that increase loadable platform depth.

- Me2 liftgates are built with high performance and low maintenance in mind
- Oversized, fully enclosed pump and motor assembly helps ensure increased life and less downtime
- Maintenance-free bearings reduce the need for service

#### Me2 standard features

- Dual hydraulic lifting cylinders
- Maintenance-free components
- Protected / recessed main control with time-out feature
- Steel or aluminum platforms
- Fully-enclosed hydraulic system

### **Optional features**

- Light Kits
- Remote Pendant Control
- Rubber Platform Protection **Bumpers**
- Tire Rack Kit