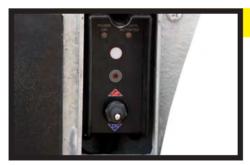

#### Main Control with Time-Out Feature

A timed toggle control prevents unauthorized use. It automatically deactivates 90 seconds after operation.