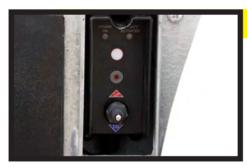

### Main Control with Time-Out Feature

A timed toggle control prevents unauthorized use. It automatically deactivates 90 seconds after operation.