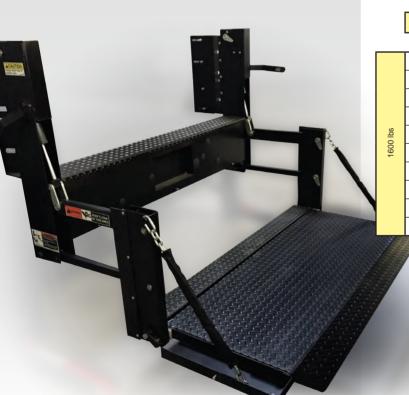

|          | Model No.           | Load Area                             | Ramp | Travel     | Weight  |
|----------|---------------------|---------------------------------------|------|------------|---------|
|          |                     |                                       |      |            |         |
| 1600 lbs | Steel Platform      |                                       |      |            |         |
|          | C2-92-1650 TP35     | 87" X 35"                             | 6"   | 30" to 50" | 628 lbs |
|          | C2-92-1650 TP41     | 87" X 41"                             | 6"   |            | 655 lbs |
|          | Aluminum Platform   |                                       |      |            |         |
|          | C2-92-1650 EA37     | 87" X 37"                             | 6"   | 30" to 50" | 561 lbs |
|          | C2-92-1650 EA41     | 87" X 41"                             | 6"   |            | 577 lbs |
|          | Grip Strut Platform |                                       |      |            |         |
|          | C2-92-1650 GS33     | 87" X 33"                             | 6"   | 30" to 50" | 628 lbs |
|          | Bar Grate Platform  |                                       |      |            |         |
|          | C2-92-1650 BG33     | 87" X 41"                             | 6"   | 30" to 50" | 628 lbs |
| 73       |                     | · · · · · · · · · · · · · · · · · · · |      |            |         |