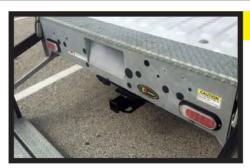

## **Enclosed Pump & Motor Assembly**

The Me2 pump and motor assembly is fully enclosed and shielded from the elements.