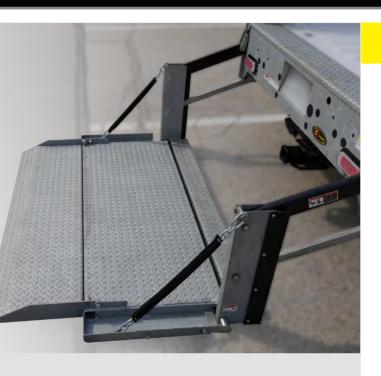

## **Me2 SPECIFICATIONS**

Introducing the all-new Me2 just like the liftgates you know, but at significantly reduced cost. The Me2 provides direct lifting with level ride and ramp options that increase loadable platform depth.

### Me2 standard features

- Dual hydraulic lifting cylinders
- Maintenance-free components
- Protected / recessed main control with time-out feature
- Steel or aluminum platforms
- Fully-enclosed hydraulic system