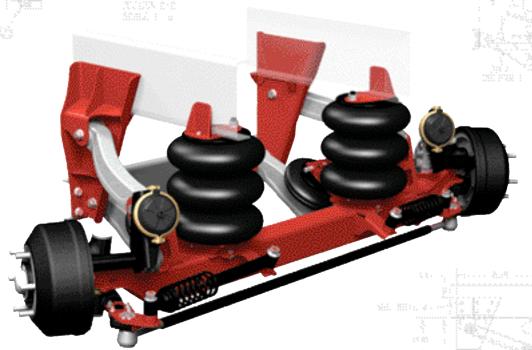

#### INTEGRATED SUSPENSION AND AXLE ASSEMBLY

- Axle Travel: 13.5 in.
- Parallelogram Design
- Axle Lift: 10.5 in.
- Preloaded Locking Fasteners
- Capacity: 8,000 lbs.
- Quick Change Ride Height System
- · Ride Heights: 12 thru 18 in.
- Preset Caster