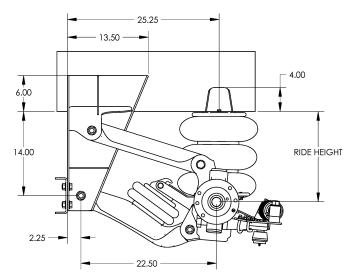

#### INTEGRATED SUSPENSION AND AXLE ASSEMBLY

- Axle Travel: 13.5 in.
- Parallelogram Design
- Axle Lift: 10.5 in.
- Preloaded Locking Fasteners
- Capacity: 8,000 lbs.
- Quick Change Ride Height System
- · Ride Heights: 12 thru 18 in.
- Preset Caster