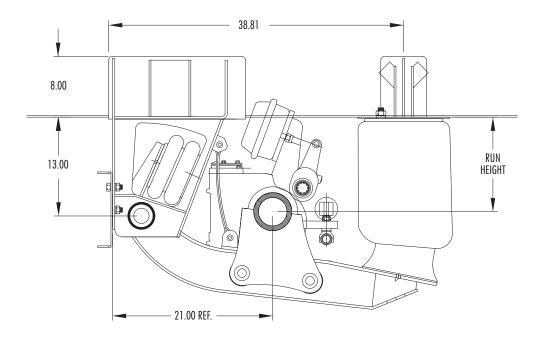

- 25,000 pound suspension capacity
- Compliant with Ontario, Canada "SPIF" regulations
- Ride heights 7 thru 14 inches
- 20 degree wheel cut
- Maintenance-free Huck fasteners
- 5-year limited warranty\*
- \* Contact your local Watson & Chalin representative for complete warranty terms, conditions and limitations.

## INTEGRATED SUSPENSION AND AXLE ASSEMBLY

- Axle travel: 8.75 in.
- Axle lift: 5 in.
- Ride heights: 7 thru 14 in.
- Available with bent tube or straight axle
- "SPIF" air control kit available
- Positive down straps
- Preset caster