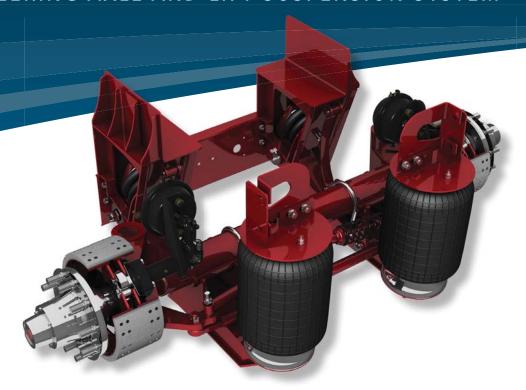

## **SL-2200**

The SL-2200 with a rated capacity up to 25,000 pounds is designed for use with dual or super single tires. Maintenance is greatly reduced due to the use of Huck fasteners at the pivot points. This steerable lift axle is compliant with Ontario, Canada "SPIF" regulations and is ideal for dump, heavy-haul and miscellaneous applications. The SL-2200 is backed by our 5-year limited warranty\*.

## INTEGRATED SUSPENSION AND AXLE ASSEMBLY

- Axle travel: 8.75 in.
- Axle lift: 5 in.
- Ride heights: 7 thru 14 in.
- Available with bent tube or straight axle
- "SPIF" air control kit available
- Positive down straps
- Preset caster