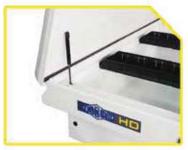

PATENTED QUANTUM® STORAGE SYSTEM

REMOVABLE STEEL LEVEL HOLDERS

4 STAGE AUTOMOTIVE GRADE ROTARY LATCH

**CROSSBROKEN LID**