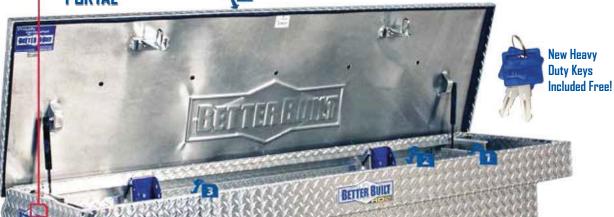

## CROSSOVER BOX

KEYLESS ENTRY FOR CROSSOVERS

NEARLY 90° AUTO LIFT HD SHOCKS AND NEW POWER PORTAL

PATENTED SELF-Adjusting Striker

SMALL PARTS PARTITION WITH SHOCK GUARD

LOCKED UNLOCKED

4-Stage Automotive Grade Rotary Latches With Billet Push Button Locks

Inc the intr

Includes 2 Steel Storage Trays that integrate with the Quantum® Storage System Latch Rail and 4 interchangeable dividers to fit your needs.

Free No-Drill Grip-Rite® Mounting Kit Included!

Heavy Duty Non-Slip Mat Included Free!

PATENTED QUANTUM® STORAGE SYSTEM

REMOVABLE STEEL LEVEL HOLDERS

4 STAGE AUTOMOTIVE GRADE ROTARY LATCH

**CROSSBROKEN LID**