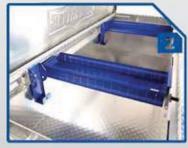

Inc the intr

Includes 2 Steel Storage Trays that integrate with the Quantum® Storage System Latch Rail and 4 interchangeable dividers to fit your needs.

Free No-Drill Grip-Rite® Mounting Kit Included!

Heavy Duty Non-Slip Mat Included Free!

PATENTED QUANTUM® STORAGE SYSTEM

REMOVABLE STEEL LEVEL HOLDERS

4 STAGE AUTOMOTIVE GRADE ROTARY LATCH

**CROSSBROKEN LID**