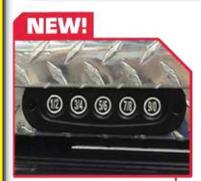

## CROSSOVER BOX

KEYLESS ENTRY FOR CROSSOVERS

NEARLY 90° AUTO LIFT HD SHOCKS AND NEW POWER PORTAL

PATENTED SELF-Adjusting Striker

SMALL PARTS PARTITION WITH SHOCK GUARD

LOCKED UNLOCKED

4-Stage Automotive Grade Rotary Latches With Billet Push Button Locks