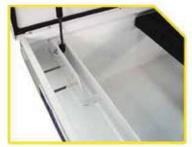

Inc the intr

Includes 2 Steel Storage Trays that integrate with the Quantum® Storage System Latch Rail and 4 interchangeable dividers to fit your needs.

Free No-Drill Grip-Rite® Mounting Kit Included!

Heavy Duty Non-Slip Mat Included Free!

PATENTED QUANTUM® STORAGE SYSTEM

REMOVABLE STEEL LEVEL HOLDERS

4 STAGE AUTOMOTIVE GRADE ROTARY LATCH

**CROSSBROKEN LID**