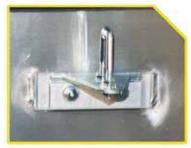

## CROSSOVER BOX

KEYLESS ENTRY FOR CROSSOVERS

NEARLY 90° AUTO LIFT HD SHOCKS AND NEW POWER PORTAL

PATENTED SELF-Adjusting Striker

SMALL PARTS PARTITION WITH SHOCK GUARD

LOCKED UNLOCKED

4-Stage Automotive Grade Rotary Latches With Billet Push Button Locks