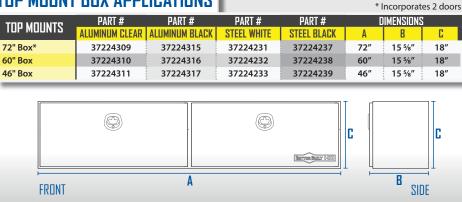

R BUILT

SELLS.

ABRASION RESISTANT POWDER COAT FINISH

CLEAR COAT ALUMINUM 72 IN.

BETTER BUILT

WHITE STEEL 46 IN.



BLACK STEEL 60 IN.

For questions or to place an order, contact HAWKEYE TRUCK EQUIPMENT at 515-289-1755 or 1-800-622-8223.





#### REMOVABLE STEEL SHELVES



#### HEAVY DUTY 3-POINT Locks



#### DUAL LOCKING CAM Action Latches



#### INTERIOR PEGBOARD FOR Hanging Tools

## FEATURES

- Heavy Duty Climate Lock Seal
- Solid Full Length Piano Hinge
- Steel Door Cables Prevents Over-Extension of Door
- 90° Door Opening and Off Set Door
- Heavy Duty Abrasion Resistant Powder Coat Finish Inside and Dut
- Removable Shelves and Peg Board Backing That Fits Any Pegboard Acssories
- Heavy Duty Dual Locking Cam Action Latches, with 3-Point Locks



### TOP MOUNT BOX APPLICATIONS