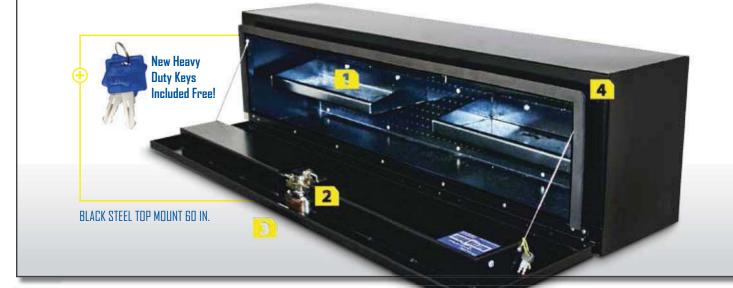

# HEAVY DUTY TOP MOUNT BOX

For questions or to place an order, contact HAWKEYE TRUCK EQUIPMENT at 515-289-1755 or 1-800-622-8223.

BETTER BUILT

SELLS.

ABRASION RESISTANT POWDER COAT FINISH

CLEAR COAT ALUMINUM 72 IN.

BETTER BUILT

WHITE STEEL 46 IN.



BLACK STEEL 60 IN.

For questions or to place an order, contact HAWKEYE TRUCK EQUIPMENT at 515-289-1755 or 1-800-622-8223.





#### REMOVABLE STEEL SHELVES



#### HEAVY DUTY 3-POINT Locks



#### DUAL LOCKING CAM Action Latches



#### INTERIOR PEGBOARD FOR Hanging Tools

## FEATURES

- Heavy Duty Climate Lock Seal
- Solid Full Length Piano Hinge
- Steel Door Cables Prevents Over-Extension of Door
- 90° Door Opening and Off Set Door
- Heavy Duty Abrasion Resistant Powder Coat Finish Inside and Dut
- Removable Shelves and Peg Board Backing That Fits Any Pegboard Acssories
- Heavy Duty Dual Locking Cam Action Latches, with 3-Point Locks



### TOP MOUNT BOX APPLICATIONS