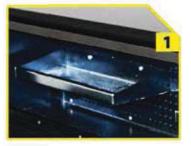

# HEAVY DUTY TOP MOUNT BOX

For questions or to place an order, contact HAWKEYE TRUCK EQUIPMENT at 515-289-1755 or 1-800-622-8223.

BETTER BUILT

SELLS.

ABRASION RESISTANT POWDER COAT FINISH

CLEAR COAT ALUMINUM 72 IN.

BETTER BUILT

WHITE STEEL 46 IN.



BLACK STEEL 60 IN.

For questions or to place an order, contact HAWKEYE TRUCK EQUIPMENT at 515-289-1755 or 1-800-622-8223.





#### REMOVABLE STEEL SHELVES



#### HEAVY DUTY 3-POINT Locks



#### DUAL LOCKING CAM Action Latches



#### INTERIOR PEGBOARD FOR Hanging Tools

## FEATURES

- Heavy Duty Climate Lock Seal
- Solid Full Length Piano Hinge
- Steel Door Cables Prevents Over-Extension of Door
- 90° Door Opening and Off Set Door
- Heavy Duty Abrasion Resistant Powder Coat Finish Inside and Dut
- Removable Shelves and Peg Board Backing That Fits Any Pegboard Acssories
- Heavy Duty Dual Locking Cam Action Latches, with 3-Point Locks



### TOP MOUNT BOX APPLICATIONS