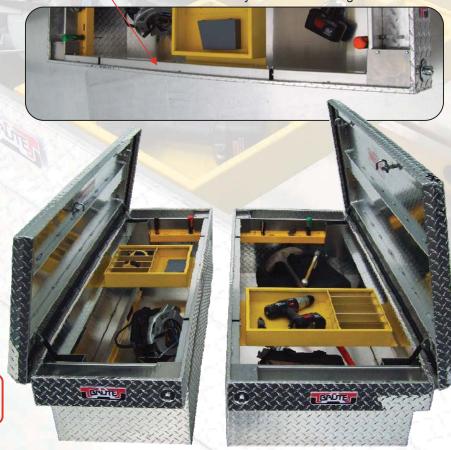

## Gull Wing CrossOver

For questions or to place an order, contact HAWKEYE TRUCK EQUIPMENT at 515-289-1755 or 1-800-622-8223.