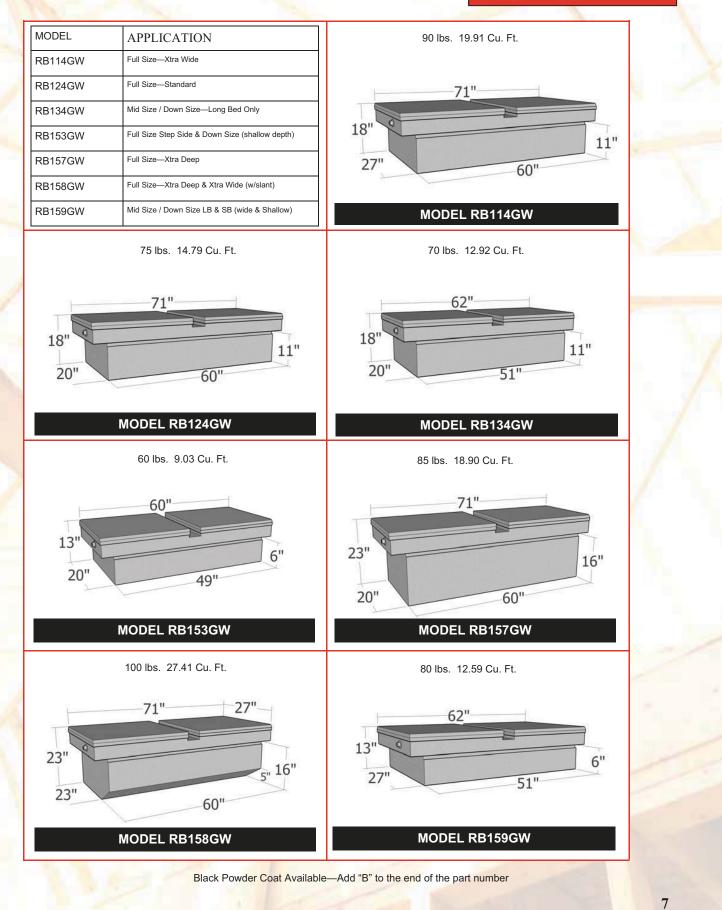

Black Powder Coat Available-Add "B" to the end of the part number

Full Lid CrossOver

Black Powder Coat Available-Add "B" to the end of the part number

HD Aluminum Adjustable Tray

Integrated Tool Holders

Push Button Rotary Latch

**Reinforced Floor** 

Full Metal Shield to Protect Rotary Latches

Black Powder Coat Available-Add "B" to the end of the part number

- Available in Several Dimensions
- ⇒ Standard
- ⇒ Deep
- $\begin{array}{ll} \Rightarrow & \text{Wide} \\ \Rightarrow & \text{Deep \& Wide} \end{array}$
- Beveled Lid Design
- Full Rubber Weather Seal
- Diamond Tread Back
- Sturdy Hinge Point
- Strong Prop Mounting Points—Lid & Body
- 2 Gas Props on Each Lid
- Strut Reinforced Lid

## Gull Wing CrossOver

For questions or to place an order, contact HAWKEYE TRUCK EQUIPMENT at 515-289-1755 or 1-800-622-8223.