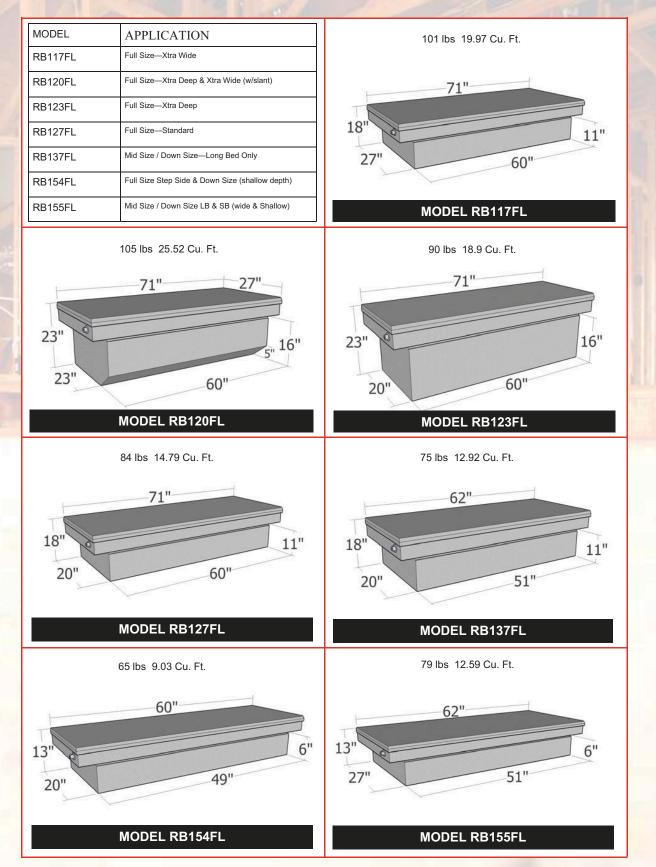

Push Button Rotary Latch

ENVITE

HD Aluminum Adjustable Tray

Integrated Tool Holders

Full Metal Shield to Protect Rotary Latches & Linkage Rods

- Available in Several Dimensions
- $\Rightarrow$  Standard
- ⇒ Deep
- $\Rightarrow$  Wide
- ⇒ Deep & Wide
- Beveled Lid Design
- Full Rubber Weather Seal
- Diamond Tread Back
- Sturdy Hinge Point
- Strong Prop Mounting Points— Lid & Body
- Full Metal Shield for Props
- Strut Reinforced Lid

**Reinforced Floor** 

Full Metal Shield to Protect Rotary Latches

Black Powder Coat Available-Add "B" to the end of the part number

- Available in Several Dimensions
- ⇒ Standard
- ⇒ Deep
- $\begin{array}{ll} \Rightarrow & \text{Wide} \\ \Rightarrow & \text{Deep \& Wide} \end{array}$
- Beveled Lid Design
- Full Rubber Weather Seal
- Diamond Tread Back
- Sturdy Hinge Point
- Strong Prop Mounting Points—Lid & Body
- 2 Gas Props on Each Lid
- Strut Reinforced Lid