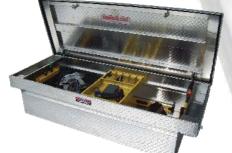

Push Button Rotary Latch

ENVITE

HD Aluminum Adjustable Tray

Integrated Tool Holders

Full Metal Shield to Protect Rotary Latches & Linkage Rods

- Available in Several Dimensions
- $\Rightarrow$  Standard
- ⇒ Deep
- $\Rightarrow$  Wide
- ⇒ Deep & Wide
- Beveled Lid Design
- Full Rubber Weather Seal
- Diamond Tread Back
- Sturdy Hinge Point
- Strong Prop Mounting Points— Lid & Body
- Full Metal Shield for Props
- Strut Reinforced Lid

Black Powder Coat Available-Add "B" to the end of the part number

Full Lid CrossOver

Black Powder Coat Available-Add "B" to the end of the part number

HD Aluminum Adjustable Tray

Integrated Tool Holders

Push Button Rotary Latch