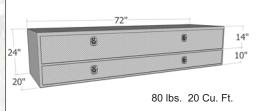

•

•

- Available in 72" or 96"
- Reinforced Top Shelf to Carry the Load
- Bottom Drawers with Organizers
- Heavy Duty Gas Shocks on Flip Up Door
- Made of .063" Thick Aluminum Diamond Tread
- Secure Stainless Folding Locking T Handles
- Weather Resistant Rain Gutter Design
- Full Rubber Seal

## Contractor TopSider Full Door

Rain Gutter

**MERCIAL CLASS** 

CARGO MANAGEMENT EQUIPMENT

COM

Folding / Locking T Handle

- Available in Several Lengths
- Top & Bottom Compartments
- Two Tiers of Storage
- Made of .063" Thick Aluminum Diamond Tread
- Secure Stainless Steel Folding/Locking T Handles