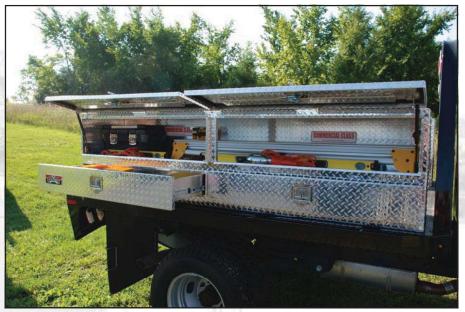

## Contractor TopSider Full Door

Rain Gutter

**MERCIAL CLASS** 

CARGO MANAGEMENT EQUIPMENT

COM

Folding / Locking T Handle

- Available in Several Lengths
- Top & Bottom Compartments
- Two Tiers of Storage
- Made of .063" Thick Aluminum Diamond Tread
- Secure Stainless Steel Folding/Locking T Handles

•

•

- Available in 72" or 96"
- Reinforced Top Shelf to Carry the Load
- Bottom Drawers with Organizers
- Heavy Duty Gas Shocks on Flip Up Door
- Made of .063" Thick Aluminum Diamond Tread
- Secure Stainless Folding Locking T Handles
- Weather Resistant Rain Gutter Design
- Full Rubber Seal

10 888

- Weather Resistant Rain Gutter Design
- Full Rubber Seal

Black Powder Coat Available-Add "B" to the end of the part number

For questions or to place an order, contact HAWKEYE TRUCK EQUIPMENT at 515-289-1755 or 1-800-622-8223.