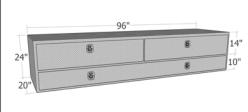

•

•

- Available in 72" or 96"
- Reinforced Top Shelf to Carry the Load
- Bottom Drawers with Organizers
- Heavy Duty Gas Shocks on Flip Up Door
- Made of .063" Thick Aluminum Diamond Tread
- Secure Stainless Folding Locking T Handles
- Weather Resistant Rain Gutter Design
- Full Rubber Seal

## Contractor TopSider Full Door

Rain Gutter

**MERCIAL CLASS** 

CARGO MANAGEMENT EQUIPMENT

COM

Folding / Locking T Handle

- Available in Several Lengths
- Top & Bottom Compartments
- Two Tiers of Storage
- Made of .063" Thick Aluminum Diamond Tread
- Secure Stainless Steel Folding/Locking T Handles