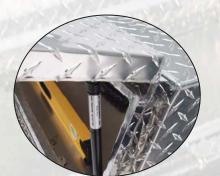

Rain Gutter Design

Folding / Locking T Handles

Black Powder Coat Available—Add "B" to the end of the part number

## Contractor TopSider Full Door

Rain Gutter

**MERCIAL CLASS** 

CARGO MANAGEMENT EQUIPMENT

COM

Folding / Locking T Handle

- Available in Several Lengths
- Top & Bottom Compartments
- Two Tiers of Storage
- Made of .063" Thick Aluminum Diamond Tread
- Secure Stainless Steel Folding/Locking T Handles