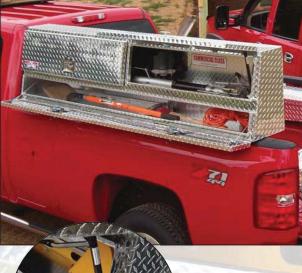

## Contractor TopSider Full Door

Rain Gutter

**MERCIAL CLASS** 

CARGO MANAGEMENT EQUIPMENT

COM

Folding / Locking T Handle

- Available in Several Lengths
- Top & Bottom Compartments
- Two Tiers of Storage
- Made of .063" Thick Aluminum Diamond Tread
- Secure Stainless Steel Folding/Locking T Handles

10 888

- Weather Resistant Rain Gutter Design
- Full Rubber Seal

Black Powder Coat Available-Add "B" to the end of the part number

For questions or to place an order, contact HAWKEYE TRUCK EQUIPMENT at 515-289-1755 or 1-800-622-8223.