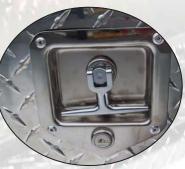

awers with Organizers
- Heavy Duty Gas Shocks on Flip Up Door
- Made of .063" Thick Aluminum Diamond Tread
- Secure Stainless Folding Locking T Handles
- Weather Resistant Rain Gutter Design
- Full Rubber Seal



Folding / Locking T Handle





## High Capacity Stake Bed Contractor TopSider Full Door



Black Powder Coat Available-Add "B" to the end of the part number



MODEL TB400-72



100 lbs. 26.67Cu. Ft.

MODEL TB400-96D

COMMERCIAL CLASS

- Designed for Flat / Stake Beds
- Extra Deep & Tall
- Available in 72" or 96"
- Reinforced Top Shelf to Carry the Load
- Heavy Duty Gas Shocks on Flip Up Door
- Bottom Compartment w/ Drop Down Door
- Made of .063" Thick Aluminum Diamond Tread
- Secure Stainless Folding Locking T Handles
- Weather Resistant Rain Gutter Design
- Full Rubber Seal





Rain Gutter Design

Folding / Locking T Handles





Black Powder Coat Available—Add "B" to the end of the part number





## Contractor TopSider Full Door



Rain Gutter

**MERCIAL CLASS** 

CARGO MANAGEMENT EQUIPMENT

COM

Folding / Locking T Handle

- Available in Several Lengths
- Top & Bottom Compartments
- Two Tiers of Storage
- Made of .063" Thick Aluminum Diamond Tread
- Secure Stainless Steel Folding/Locking T Handles

10 888

- Weather Resistant Rain Gutter Design
- Full Rubber Seal



Black Powder Coat Available-Add "B" to the end of the part number

For questions or to place an order, contact HAWKEYE TRUCK EQUIPMENT at 515-289-1755 or 1-800-622-8223.