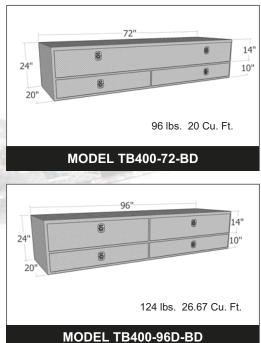

## High Capacity Stake Bed Contractor TopSider Full Door

Black Powder Coat Available-Add "B" to the end of the part number

MODEL TB400-72

100 lbs. 26.67Cu. Ft.

MODEL TB400-96D

COMMERCIAL CLASS

- Designed for Flat / Stake Beds
- Extra Deep & Tall
- Available in 72" or 96"
- Reinforced Top Shelf to Carry the Load
- Heavy Duty Gas Shocks on Flip Up Door
- Bottom Compartment w/ Drop Down Door
- Made of .063" Thick Aluminum Diamond Tread
- Secure Stainless Folding Locking T Handles
- Weather Resistant Rain Gutter Design
- Full Rubber Seal