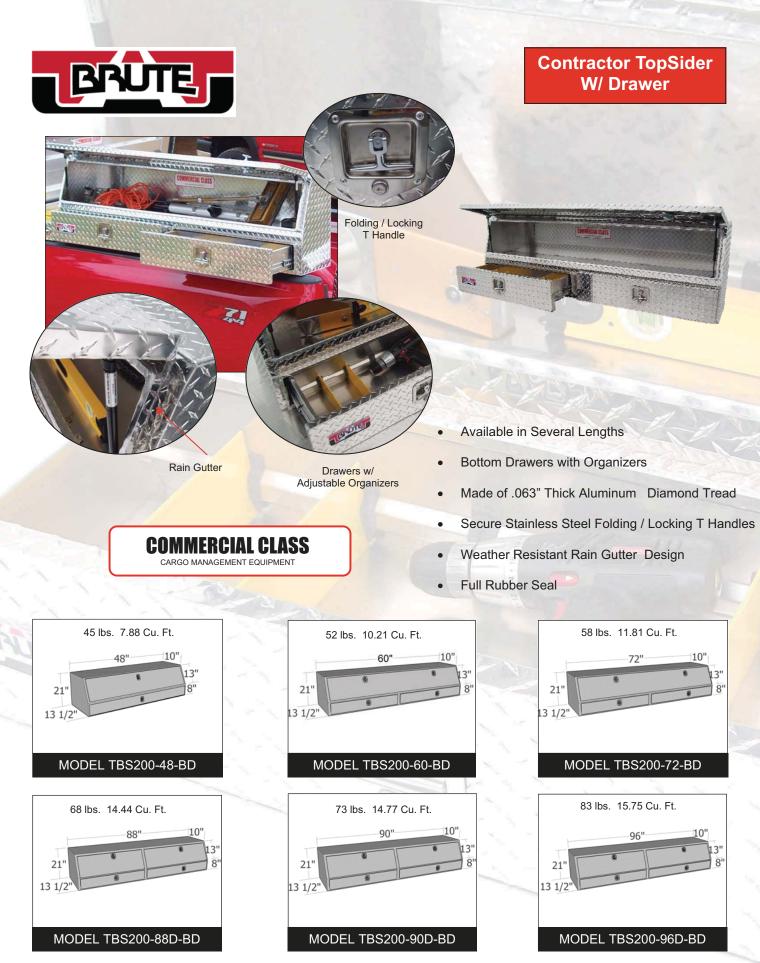

•

•

- Available in 72" or 96"
- Reinforced Top Shelf to Carry the Load
- Bottom Drawers with Organizers
- Heavy Duty Gas Shocks on Flip Up Door
- Made of .063" Thick Aluminum Diamond Tread
- Secure Stainless Folding Locking T Handles
- Weather Resistant Rain Gutter Design
- Full Rubber Seal

Folding / Locking T Handle