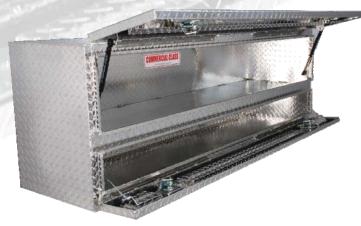

## High Capacity Stake Bed Contractor TopSider Full Door

Black Powder Coat Available-Add "B" to the end of the part number

MODEL TB400-72

100 lbs. 26.67Cu. Ft.

MODEL TB400-96D

COMMERCIAL CLASS

- Designed for Flat / Stake Beds
- Extra Deep & Tall
- Available in 72" or 96"
- Reinforced Top Shelf to Carry the Load
- Heavy Duty Gas Shocks on Flip Up Door
- Bottom Compartment w/ Drop Down Door
- Made of .063" Thick Aluminum Diamond Tread
- Secure Stainless Folding Locking T Handles
- Weather Resistant Rain Gutter Design
- Full Rubber Seal