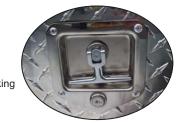

For questions or to place an order, contact HAWKEYE TRUCK EQUIPMENT at 515-289-1755 or 1-800-622-8223.









Black Powder Coat Available—Add "B" to the end of the part number







- Designed for Flat / Stake Beds
- Extra Deep & Tall

•

•

- Available in 72" or 96"
- Reinforced Top Shelf to Carry the Load
- Bottom Drawers with Organizers
- Heavy Duty Gas Shocks on Flip Up Door
- Made of .063" Thick Aluminum Diamond Tread
- Secure Stainless Folding Locking T Handles
- Weather Resistant Rain Gutter Design
- Full Rubber Seal



Folding / Locking T Handle





## High Capacity Stake Bed Contractor TopSider Full Door



Black Powder Coat Available-Add "B" to the end of the part number



MODEL TB400-72



100 lbs. 26.67Cu. Ft.

MODEL TB400-96D

COMMERCIAL CLASS

- Designed for Flat / Stake Beds
- Extra Deep & Tall
- Available in 72" or 96"
- Reinforced Top Shelf to Carry the Load
- Heavy Duty Gas Shocks on Flip Up Door
- Bottom Compartment w/ Drop Down Door
- Made of .063" Thick Aluminum Diamond Tread
- Secure Stainless Folding Locking T Handles
- Weather Resistant Rain Gutter Design
- Full Rubber Seal





Rain Gutter Design

Folding / Locking T Handles





Black Powder Coat Available—Add "B" to the end of the part number





## Contractor TopSider Full Door



Rain Gutter

**MERCIAL CLASS** 

CARGO MANAGEMENT