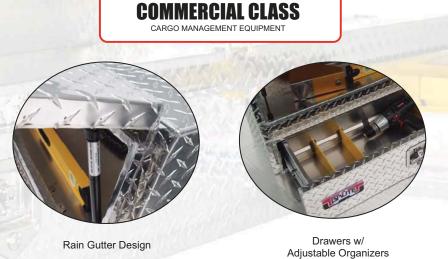

Rain Gutter Design

Folding / Locking T Handles

Black Powder Coat Available—Add "B" to the end of the part number

Folding / Locking T Handle