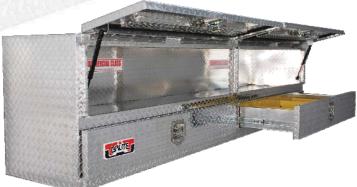

## High Capacity Stake Bed Contractor TopSider Full Door

Black Powder Coat Available-Add "B" to the end of the part number

MODEL TB400-72

100 lbs. 26.67Cu. Ft.

MODEL TB400-96D

COMMERCIAL CLASS

- Designed for Flat / Stake Beds
- Extra Deep & Tall
- Available in 72" or 96"
- Reinforced Top Shelf to Carry the Load
- Heavy Duty Gas Shocks on Flip Up Door
- Bottom Compartment w/ Drop Down Door
- Made of .063" Thick Aluminum Diamond Tread
- Secure Stainless Folding Locking T Handles
- Weather Resistant Rain Gutter Design
- Full Rubber Seal

For questions or to place an order, contact HAWKEYE TRUCK EQUIPMENT at 515-289-1755 or 1-800-622-8223.

Black Powder Coat Available—Add "B" to the end of the part number

- Designed for Flat / Stake Beds
- Extra Deep & Tall

•

•

- Available in 72" or 96"
- Reinforced Top Shelf to Carry the Load
- Bottom Drawers with Organizers
- Heavy Duty Gas Shocks on Flip Up Door
- Made of .063" Thick Aluminum Diamond Tread
- Secure Stainless Folding Locking T Handles
- Weather Resistant Rain Gutter Design
- Full Rubber Seal