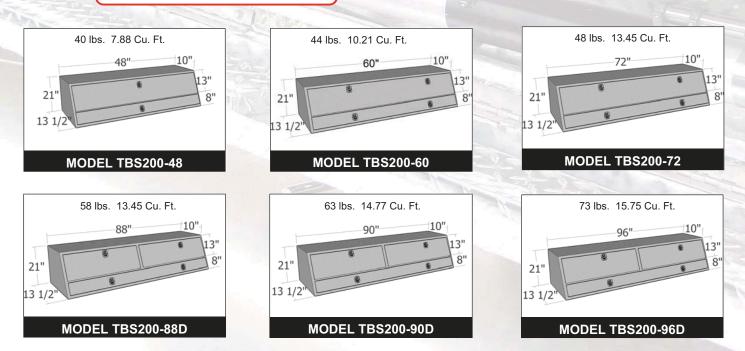

## Contractor TopSider Full Door

Rain Gutter

**MERCIAL CLASS** 

CARGO MANAGEMENT EQUIPMENT

COM

Folding / Locking T Handle

- Available in Several Lengths
- Top & Bottom Compartments
- Two Tiers of Storage
- Made of .063" Thick Aluminum Diamond Tread
- Secure Stainless Steel Folding/Locking T Handles

10 888

- Weather Resistant Rain Gutter Design
- Full Rubber Seal

Black Powder Coat Available-Add "B" to the end of the part number

For questions or to place an order, contact HAWKEYE TRUCK EQUIPMENT at 515-289-1755 or 1-800-622-8223.