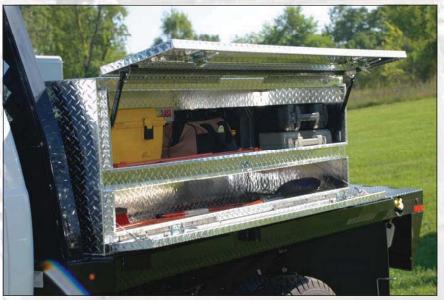

## Contractor TopSider Full Door

Rain Gutter

**MERCIAL CLASS** 

CARGO MANAGEMENT EQUIPMENT

COM

Folding / Locking T Handle

- Available in Several Lengths
- Top & Bottom Compartments
- Two Tiers of Storage
- Made of .063" Thick Aluminum Diamond Tread
- Secure Stainless Steel Folding/Locking T Handles

•

•

- Available in 72" or 96"
- Reinforced Top Shelf to Carry the Load
- Bottom Drawers with Organizers
- Heavy Duty Gas Shocks on Flip Up Door
- Made of .063" Thick Aluminum Diamond Tread
- Secure Stainless Folding Locking T Handles
- Weather Resistant Rain Gutter Design
- Full Rubber Seal