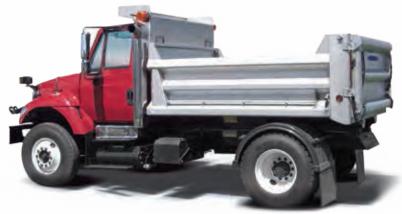

## **STAINLESS STEEL** Tough, Reliable, Ready to Work

Stainless steel provides superior corrosion resistance with maximum durability. Stylish, rugged, dependable, stainless steel DuraClass bodies are available for light, medium and heavy duty applications, as well as municipal snow and ice control. DuraClass stainless steel bodies are built to last and provide years of reliability and premium performance.