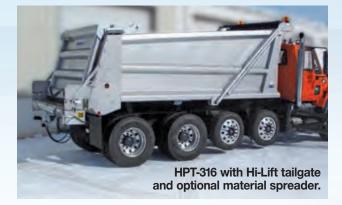

HPT-316 with Hi-Lift tailgate and optional material spreader.

Sidewinder Jr. with optional tarp system.