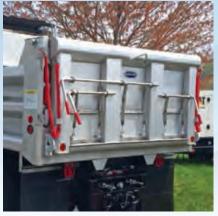

#### LH, HPT, HPT-316, HPT-B1 & HPT-B2

DuraClass Heavy Duty Stainless Steel Dump Bodies offer full depth rear corner posts and oversize front corner posts for strength and durability. DuraClass dump bodies also feature protected hidden tailgate hardware and heavy duty upper and lower tailgate hardware.