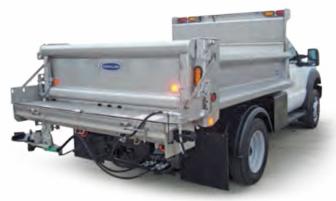

## **STAINLESS STEEL** DUMP BODIES



SL-316 shown with optional equipment.



For questions or to place an order, contact HAWKEYE TRUCK EQUIPMENT 515-289-1755 or 1-800-622-8223

# **Durability that Means Business**

# The DuraClass<sup>®</sup> Line N

## LIGHT DUTY Better than Ever in Stainless Steel



#### Yardbird & Super Duty Yardbird

DuraClass Yardbird and Super Duty Yardbird Stainless Steel Dump Bodies are ideal for contractors and landscapers hauling equipment, soil, stone, mulch and other materials.



Super Duty Yardbird shown with available material spreader.

## MEDIUM DUTY Stainless Steel Bodies, Ready to Work



### SL, SL-316, HM & HH

Medium Duty Stainless Steel Dump Bodies from DuraClass feature a unique body sidewall design that includes a continuous top rail, side and running board configuration. Without an outside seam weld below the top rail, moisture and freeze problems are virtually eliminated!



HM Dump Body.



## **STAINLESS STEEL** Tough, Reliable, Ready to Work

Stainless steel provides superior corrosion resistance with maximum durability. Stylish, rugged, dependable, stainless steel DuraClass bodies are available for light, medium and heavy duty applications, as well as municipal snow and ice control. DuraClass stainless steel bodies are built to last and provide