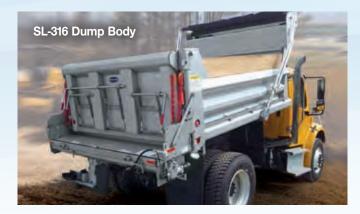

### SL, SL-316, HM & HH

Medium Duty Stainless Steel Dump Bodies from DuraClass feature a unique body sidewall design that includes a continuous top rail, side and running board configuration. Without an outside seam weld below the top rail, moisture and freeze problems are virtually eliminated!