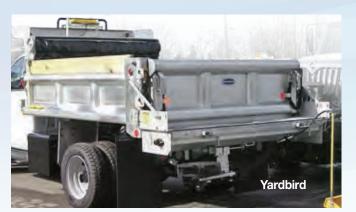

#### Yardbird & Super Duty Yardbird

DuraClass Yardbird and Super Duty Yardbird Stainless Steel Dump Bodies are ideal for contractors and landscapers hauling equipment, soil, stone, mulch and other materials.