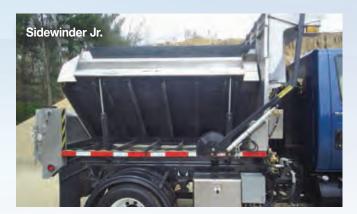

#### Sidewinder<sup>™</sup> & Sidewinder Jr.<sup>™</sup>

The versatile Stainless Steel DuraClass Sidewinder and Sidewinder Jr. operate as standard dump bodies most of the year, while providing the perfect solution for spreading material during the winter months.

HPT-316 with Hi-Lift tailgate and optional material spreader.

Sidewinder Jr. with optional tarp system.