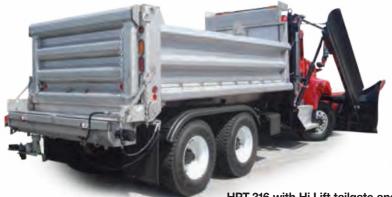

#### LH, HPT, HPT-316, HPT-B1 & HPT-B2

DuraClass Heavy Duty Stainless Steel Dump Bodies offer full depth rear corner posts and oversize front corner posts for strength and durability. DuraClass dump bodies also feature protected hidden tailgate hardware and heavy duty upper and lower tailgate hardware.