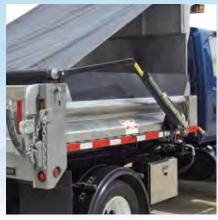

HPT-316 with Hi-Lift tailgate and optional material spreader.

Sidewinder Jr. with optional tarp system.