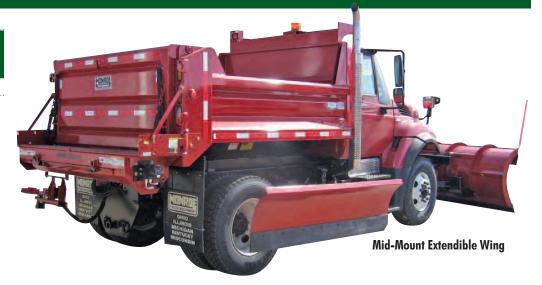

## **Mid-Mount Extendible Wing**

| Model # | Weight | Moldboard<br>Length |
|---------|--------|---------------------|
| 8-MFW   | 1275   | 8′                  |

## **Standard Features:**

- 24" Height x 8' Length Moldboard
- ½", Tapered, One-Piece, Flamecut Ribs
- 5/8" x 8" AASHO Top Punched Cutting Edge
- Wing Provided with Under Frame Cross Tube Mounting and Hardware
- Wing Requires Two 4-Way Valves & One 3-Way Valve to Operate (Not included)
- Two Double-Acting Cylinders; One Extension Cylinder and One Heel Cylinder
- One Single Acting Cylinder for Toe
- Moldboard is Shot Blasted and Powder Coat Painted Orange
- Mounting Hardware is Powder Coat Painted Black
- Non-Trip Moldboard
- 10 Gauge Continuously Welded Moldboard

## **Options:**

- Cast Iron Moldboard Shoe
- Wrap Around Curb Guard
- Tapered Moldboard for Additional Snow Load Capacity
- Carbide Cutting Edge
- Special Paint/Colors

For questions or to place an order, contact HAWKEYE TRUCK EQUIPMENT at 515-289-1755 or 1-800-622-8223.