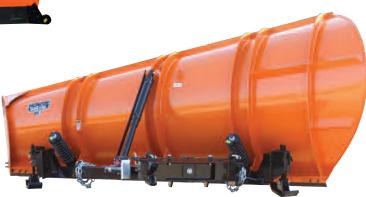

## Q) I plow long runs of open rural highways. Should I choose Monroe's high speed slotted trip one way?

A) This is a higher speed rural plow that will pick up the snow fast and discharge it fast. Designed for deep snow and high speed operation; minimum 15MPH. Higher speeds permit the snow to be cast away much further with this plow. The slotted trip assemblies protect the plow by allowing the cutting edge and moldboard to slide up in slots to clear an object, compressing the springs, then returning to the plowing position after clearing the obstruction. The pushframe has to be supported to make this work so skid shoes are standard. This is a very heavy, good cleaning snowplow.