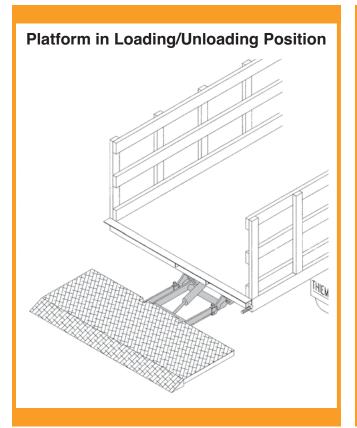

Designed for use on stake and van bodies, the THIEMAN TWL series is the most versatile and durable general purpose conventional style liftgate. The TWL features a wide range of bed heights which makes it possible to meet a variety of delivery needs.

The THIEMAN TWL's proven track record of dependability makes it a top choice for many applications.