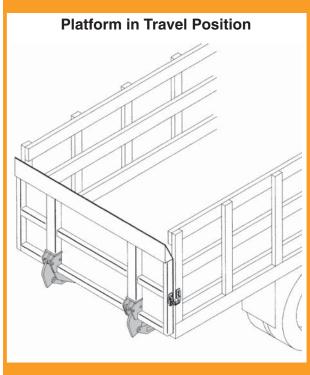

**Raising Performance to New Levels** 

Designed for use on stake and van bodies, the THIEMAN WT series is the most durable, dependable, conventional liftgate on the market today. The WT is built with many standard features including a widearm, dual cylinder lift, giving maximum lifting stability when handling sizeable loads. With the addition of cast bronze bearings at critical wear points, this conventional style liftgate is built to last for many years.

If you're searching for a conventional liftgate that improves efficiency and saves your company dollars, the THIEMAN WT is your answer.