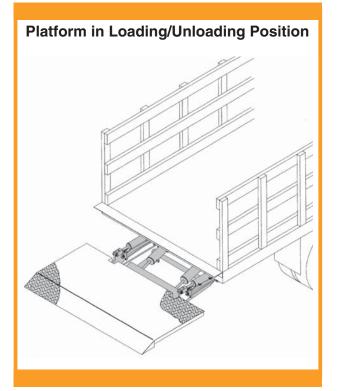

**Raising Performance to New Levels** 

Designed for use on stake and van bodies, the THIEMAN WT series is the most durable, dependable, conventional liftgate on the market today. The WT is built with many standard features including a widearm, dual cylinder lift, giving maximum lifting stability when handling sizeable loads. With the addition of cast bronze bearings at critical wear points, this conventional style liftgate is built to last for many years.

If you're searching for a conventional liftgate that improves efficiency and saves your company dollars, the THIEMAN WT is your answer.