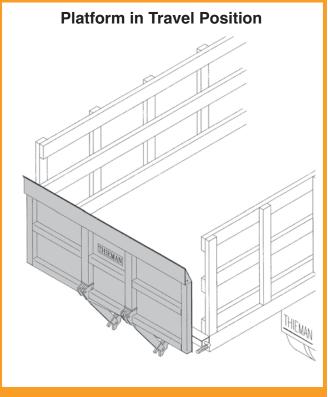

Designed for use on stake and van bodies, the THIEMAN TWL series is the most versatile and durable general purpose conventional style liftgate. The TWL features a wide range of bed heights which makes it possible to meet a variety of delivery needs.

The THIEMAN TWL's proven track record of dependability makes it a top choice for many applications.