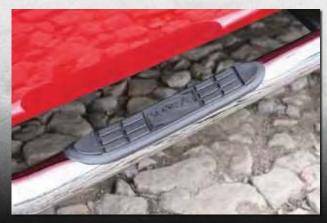

## **Custom Step Pad**

TrailFX Bed Round Tube Side Steps have a custom step pad that is hermetically fused to the bar to never come off. The tube is crimped before this is installed.