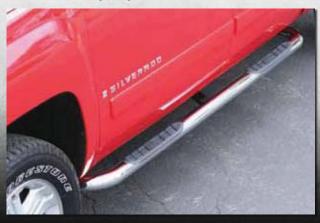

- 3-inch round bars
- · Single step for standard cab pickups
- Dual step for 3- and 4-door pickups and 4-door SUVs
- All powder-coated products are E-Coated to prevent rust
- · Easy bolt-on installation for most applications

## **Dual Step**

For 3- and 4-door pickups and 4-door SUVs

TrailFX Stainless Steel Side Steps carry a Limited Lifetime Warranty to the original owner. Treat yourself to a lifetime of good looks and dependability.