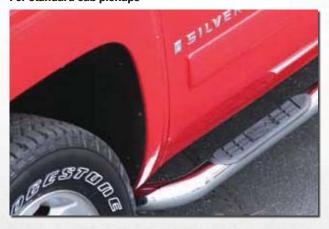

- 3-inch round bars
- · Single step for standard cab pickups
- Dual step for 3- and 4-door pickups and 4-door SUVs
- All powder-coated products are E-Coated to prevent rust
- · Easy bolt-on installation for most applications

**Single Step**For standard cab pickups