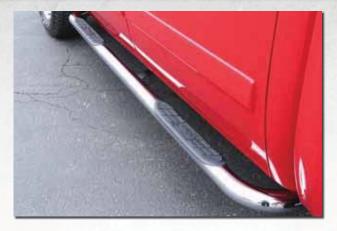

## **Round Tube Side Steps**

3" Stainless Steel Side Steps are made of T304 marine-grade stainless steel tubing. Includes ABS injection-molded plastic step plates and powder-coated vehicle-specific mounting brackets for ease of installation. Available for most popular Trucks, SUVs, and CUVs. Styles include Stainless Steel and Black Powder-Coated Steel.

- 3-inch round bars
- · Single step for standard cab pickups
- Dual step for 3- and 4-door pickups and 4-door SUVs
- All powder-coated products are E-Coated to prevent rust
- · Easy bolt-on installation for most applications

**Single Step**For standard cab pickups