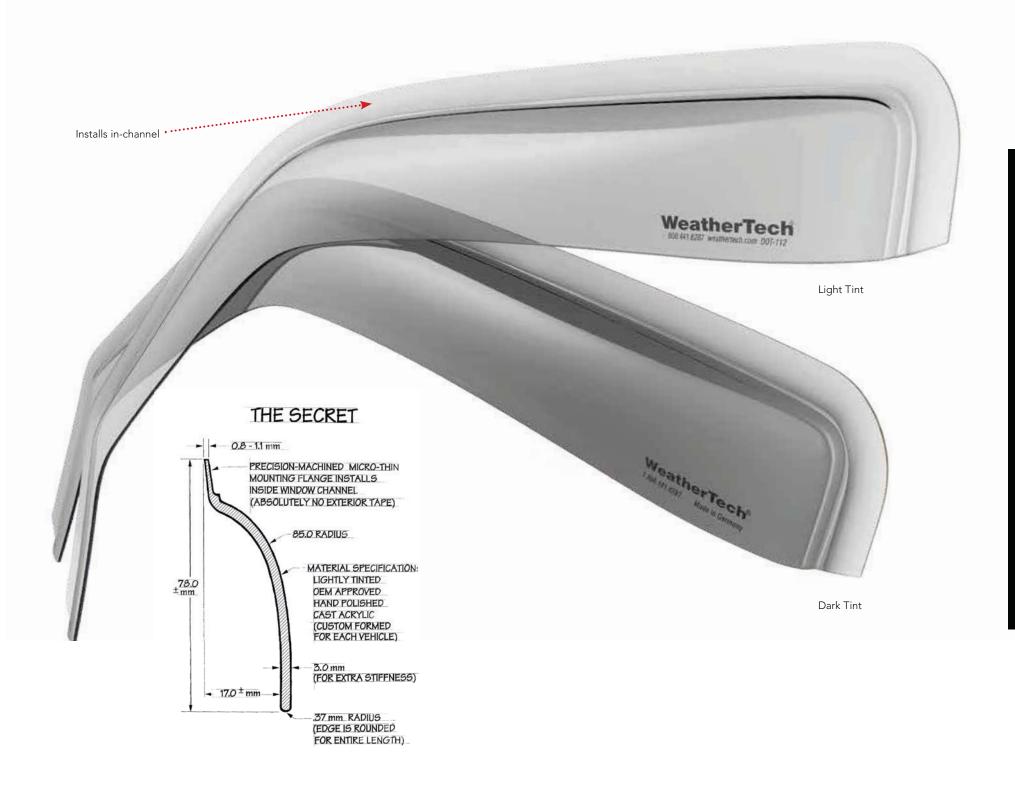

## Side Window Deflectors

WeatherTech® Side Window Deflectors offer fresh air enjoyment with an original equipment look, installing within the window channel. They are crafted from the finest 3mm acrylic material available.

Installation is quick and easy, with no exterior tape needed. WeatherTech® Side Window Deflectors are precision-machined to perfectly fit your vehicle. These low profile window deflectors help to reduce wind noise and allow interior heat to escape. Our light tinted Side Window Deflectors are the only deflectors in the world made with a D.O.T. (U.S. Department of Transportation) approved glazing material. Available in light and dark tint.

Sleek, Low Profile Design

Light and Dark Tint

Precision-Machined Flange

For questions or to place an order, contact HAWKEYE TRUCK EQUIPMENT at 515-289-1755 or 1-800-622-8223.