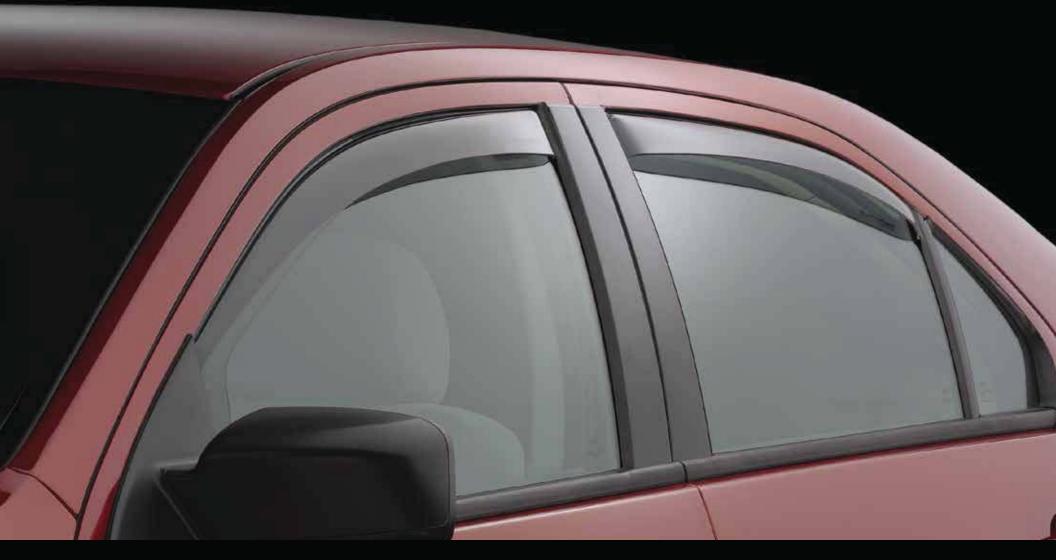

## Side Window Deflectors

WeatherTech® Side Window Deflectors offer fresh air enjoyment with an original equipment look, installing within the window channel. They are crafted from the finest 3mm acrylic material available.

Installation is quick and easy, with no exterior tape needed. WeatherTech® Side Window Deflectors are precision-machined to perfectly fit your vehicle. These low profile window deflectors help to reduce wind noise and allow interior heat to escape. Our light tinted Side Window Deflectors are the only deflectors in the world made with a D.O.T. (U.S. Department of Transportation) approved glazing material. Available in light and dark tint.

Sleek, Low Profile Design

Light and Dark Tint

Precision-Machined Flange

For questions or to place an order, contact HAWKEYE TRUCK EQUIPMENT at 515-289-1755 or 1-800-622-8223.