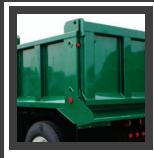

# **REAR HINGE AND REAR HINGE ASSEMBLY**

Features doubled side plates, greaseable bushings and removable pins. Standard (shown) is 1-15/16" with 1/2" wall bushings. Heavy-Duty models available.

See dealer for details.