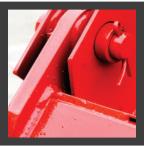

## UPPER TAILGATE HINGE

Built of 3/4" AR-450 steel hinge arms, 3/16" Hi-Tensile steel side plates, three case hardened bushings and a removable pin designed to grease all three bushings ensuring long life and easy service.

# TAILGATE HINGE **ASSEMBLY**

Case hardened bushing for longer life and a greaseable, removable hinge pin for easier maintenance.