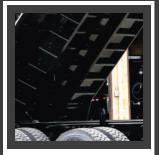

#### RIGID UNDERBODY

Manufactured with an 8" channel main frame, 3" channel crossmembers on 12" centers, reinforced with full depth 10 gauge angle braces.

Crossmembers are skip welded on each side to the floor, solid welded to the main frame and angle braces. Optional tubing construction is available.