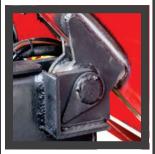

# TAILGATE LATCH **ASSEMBLY**

Constructed with a 5/8" AR-450 steel latch arm, six greaseable pivot points and operated with a 2.5" double-acting air cylinder. A break-overcenter feature secures the tailgate in the closed position.