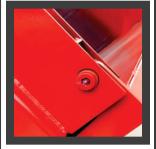

# TAILGATE LATCH **ASSEMBLY**

Constructed with a 5/8" AR-450 steel latch arm, six greaseable pivot points and operated with a 2.5" double-acting air cylinder. A break-overcenter feature secures the tailgate in the closed position.