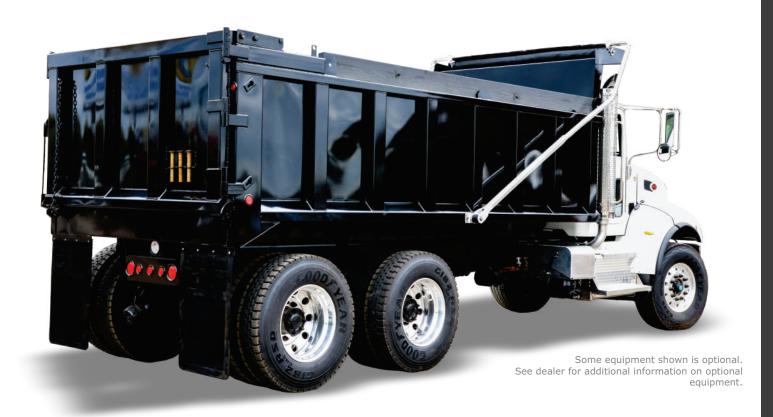

# MATERIAL DUMP BODY

FEATURES VERTICAL SIDE BRACING AND RUGGED TOP RAILING CONTINUOUSLY WELDED FOR MAXIMUM STRENGTH

**DESIGNED FOR SAND, GRAVEL, ASPHALT** AND GENERAL-USE HAULING JOBS

**AVAILABLE IN LIGHT DUTY, MEDIUM DUTY & HEAVY DUTY WITH AR-450 AVAILABLE UPON REQUEST** 

#### RIGID UNDERBODY

Manufactured with an 8" channel main frame, 3" channel crossmembers on 12" centers, reinforced with full depth 10 gauge angle braces.

Crossmembers are skip welded on each side to the floor, solid welded to the main frame and angle braces. Optional tubing construction is available.

#### SIDE TOP RAIL

Standard 3" square tube providing additional strength and rigidity versus a formed section top rail.

## STANDARD LED LIGHTING

Custom lighting packages available.

Meets FMVS standards.

STANDARD

HIGH STRENGTH **GRADE 50 STEEL** 

**Authorized Distributor:** 

**PARKER** 

**HEAVY-DUTY** 