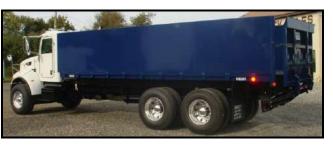

#### PCS9618 with custom tail skirt shown with BHLBE6296

The Structureline Platform is built for rough and heavy duty service. It's suitable for many applications, including crane, lumber, pipe and steel hauling bodies. With its high strength structural steel frame, the Structureline is one super heavy duty flatbed. Load it down and work it hard, it can handle your toughest job. Check out the Structureline Platform at your local distributor. Put one on your truck today!