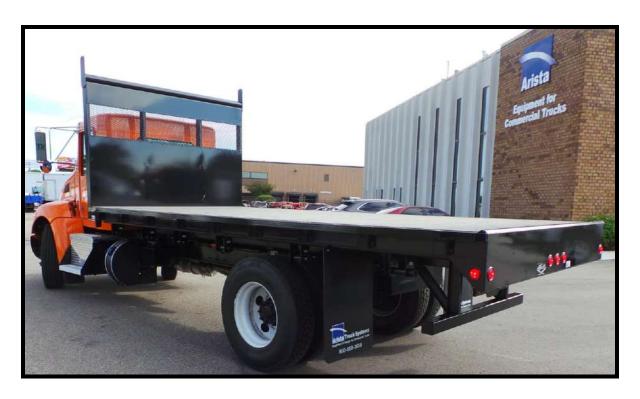

#### PCS9618 with custom tail skirt shown with BHLBE6296

The Structureline Platform is built for rough and heavy duty service. It's suitable for many applications, including crane, lumber, pipe and steel hauling bodies. With its high strength structural steel frame, the Structureline is one super heavy duty flatbed. Load it down and work it hard, it can handle your toughest job. Check out the Structureline Platform at your local distributor. Put one on your truck today!