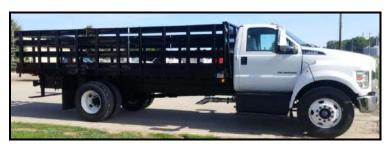

#### PCS9618 with custom tail skirt shown with BHLBE6296

The Structureline Platform is built for rough and heavy duty service. It's suitable for many applications, including crane, lumber, pipe and steel hauling bodies. With its high strength structural steel frame, the Structureline is one super heavy duty flatbed. Load it down and work it hard, it can handle your toughest job. Check out the Structureline Platform at your local distributor. Put one on your truck today!