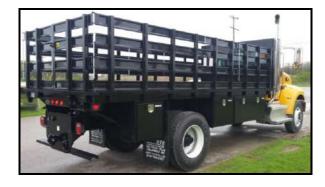

#### PCS9618 with custom tail skirt shown with BHLBE6296

The Structureline Platform is built for rough and heavy duty service. It's suitable for many applications, including crane, lumber, pipe and steel hauling bodies. With its high strength structural steel frame, the Structureline is one super heavy duty flatbed. Load it down and work it hard, it can handle your toughest job. Check out the Structureline Platform at your local distributor. Put one on your truck today!