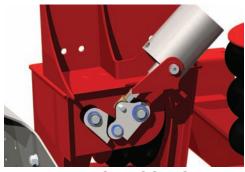

## INTEGRATED SUSPENSION AND AXLE ASSEMBLY

FORWARD POSITION

**REVERSE POSITION** 

• Axle Travel: 13.5 in.

· Axle Lift: 11 in.

• Capacity: 13,200 lbs.

• Ride Height: 7 thru 16 in.

• Parallelogram Design