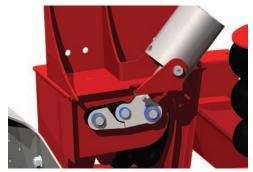

## INTEGRATED SUSPENSION AND AXLE ASSEMBLY

FORWARD POSITION

**REVERSE POSITION** 

• Axle Travel: 13.5 in.

· Axle Lift: 11 in.

• Capacity: 13,200 lbs.

• Ride Height: 7 thru 16 in.

• Parallelogram Design