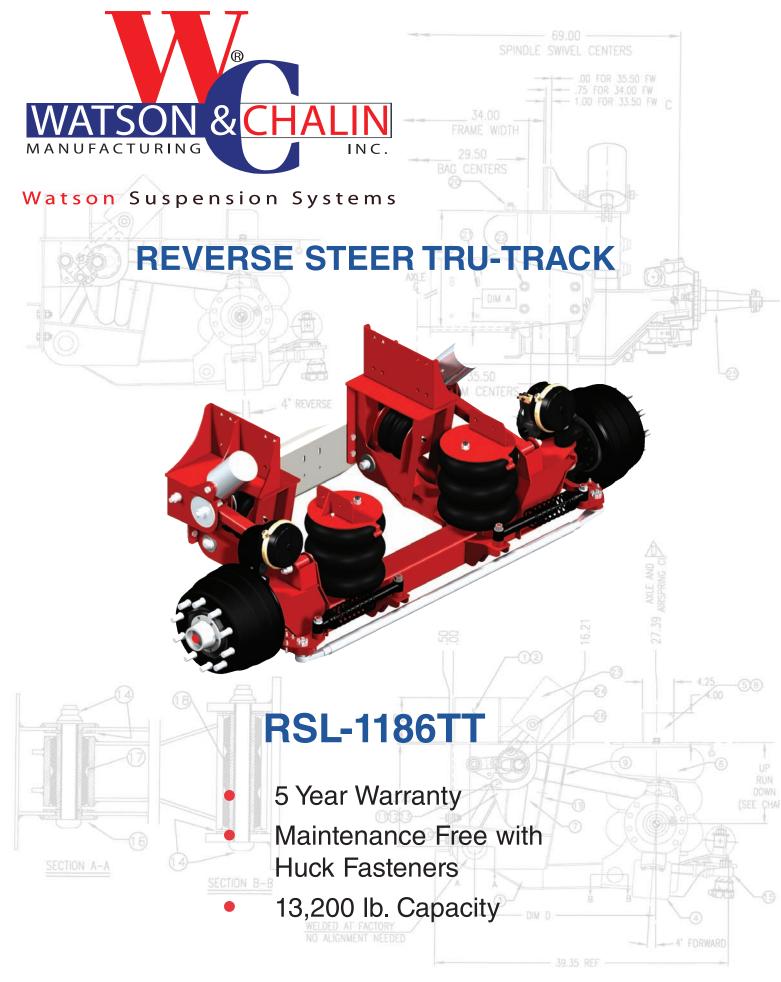

## **RSL-1186TT**REVERSE STEER TRU-TRACK

## INTEGRATED SUSPENSION AND AXLE ASSEMBLY

FORWARD POSITION

**REVERSE POSITION** 

• Axle Travel: 13.5 in.

· Axle Lift: 11 in.

• Capacity: 13,200 lbs.

• Ride Height: 7 thru 16 in.

• Parallelogram Design

27.50 15.75 4.00 RIDE HEIGHT 3.00

- Lightweight: 1,050 lbs.
- Maintenance Free HUCK Fasteners
- Dual Self-Centering Stabalizers
- Preset Caster

Safety Feature: Forward Caster Position Locked In

Watson Suspension Systems