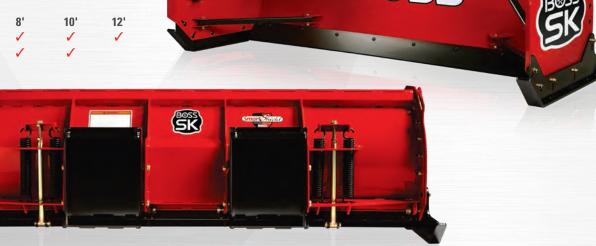

## SK

- ½" x 6" Durable Steel Cutting Edge delivers outstanding resistance to impact and abrasion.
- Floating Attachment System provides built-in float and pivot features that optimize plowing performance on uneven, rough surfaces.

- Adjustable Heavy-Duty Trip Springs are tough, tested and proven in some of the harshest environments.
- Heavy-Duty Wing Shoes provide superior wear resistance for long-term durability.

- 1½" x 8" Reversible Rubber Cutting Edge protects surfaces and offers quieter plowing operations.
- Fixed Attachment System allows easy attachment to the skid steer attachment plate.
- Articulating, Heavy-Duty Wing Shoes maintain pavement contact on uneven surfaces and provide superior wear resistance.