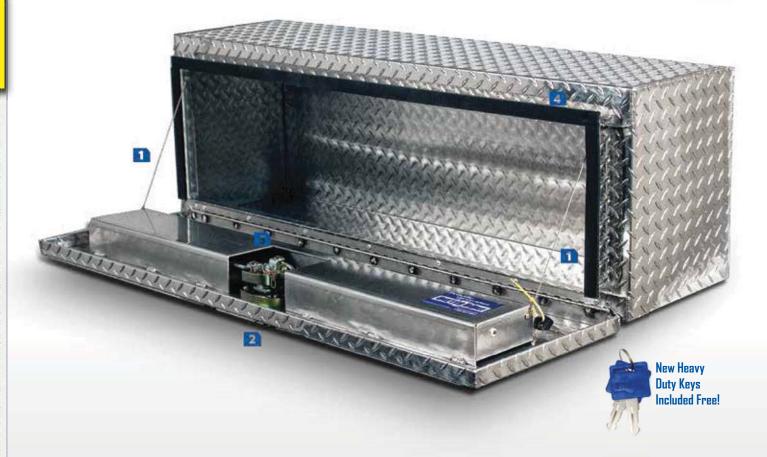

## **FEATURES**

- Climate Lock Seal
- Solid Full Length Piano Hinge
- Heavy Duty Abrasion Resistant Powder Coat
  Finish Inside and Out
- Dual Locking Cam Action Heavy Duty 3-point Latches, with a High Polish Shine
- Heavy Duty Steel Door Cables Prevent Over Extension of Door

Our Heavy Duty Under body boxes are the perfect solution for extra storage under your trailer or flatbed. Available in black or white steel, black aluminum, or clear coat aluminum.

BLACK STEEL 60 IN.

A

FRONT

ABRASION RESISTANT POWDER COATING

A

FRONT

В

SIDE