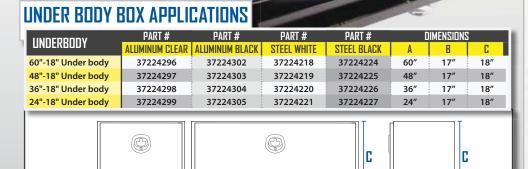

Our Heavy Duty Under body boxes are the perfect solution for extra storage under your trailer or flatbed. Available in black or white steel, black aluminum, or clear coat aluminum.

BLACK STEEL 60 IN.

A

FRONT