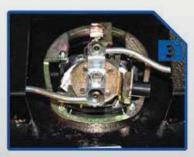

## **FEATURES**

- Climate Lock Seal
- Solid Full Length Piano Hinge
- Heavy Duty Abrasion Resistant Powder Coat
  Finish Inside and Out
- Dual Locking Cam Action Heavy Duty 3-point Latches, with a High Polish Shine
- Heavy Duty Steel Door Cables Prevent Over Extension of Door