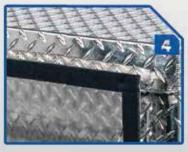

## **HEAVY DUTY**

## **UNDER BODY BOX**

29221128 - UNDERBODY INSTALLATION KIT

29221129 - UNDERBODY INSTALLATION KIT









HEAVY DUTY STEEL DOOR CABLES



HEAVY DUTY 3-POINT LATCHES



DUAL LOCKING CAM ACTION LOCKS



CLIMATE LOCK WEATHER SEAL





## **FEATURES**

- Climate Lock Seal
- Solid Full Length Piano Hinge
- Heavy Duty Abrasion Resistant Powder Coat
  Finish Inside and Out
- Dual Locking Cam Action Heavy Duty 3-point Latches, with a High Polish Shine
- Heavy Duty Steel Door Cables Prevent Over Extension of Door

Our Heavy Duty Under body boxes are the perfect solution for extra storage under your trailer or flatbed. Available in black or white steel, black aluminum, or clear coat aluminum.

BLACK STEEL 60 IN.

A

FRONT



ABRASION RESISTANT POWDER COATING



A

FRONT

В

SIDE