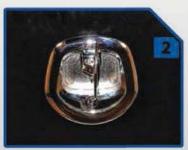

## **FEATURES**

- Climate Lock Seal
- Solid Full Length Piano Hinge
- Heavy Duty Abrasion Resistant Powder Coat
  Finish Inside and Out
- Dual Locking Cam Action Heavy Duty 3-point Latches, with a High Polish Shine
- Heavy Duty Steel Door Cables Prevent Over Extension of Door