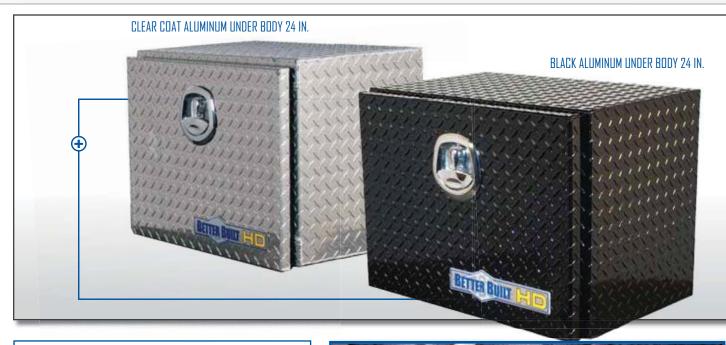

Our Heavy Duty Under body boxes are the perfect solution for extra storage under your trailer or flatbed. Available in black or white steel, black aluminum, or clear coat aluminum.

BLACK STEEL 60 IN.

A

FRONT