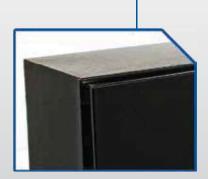

## **FEATURES**

- Climate Lock Seal
- Solid Full Length Piano Hinge
- Heavy Duty Abrasion Resistant Powder Coat
  Finish Inside and Out
- Dual Locking Cam Action Heavy Duty 3-point Latches, with a High Polish Shine
- Heavy Duty Steel Door Cables Prevent Over Extension of Door

ABRASION RESISTANT POWDER COATING

A

FRONT

В

SIDE