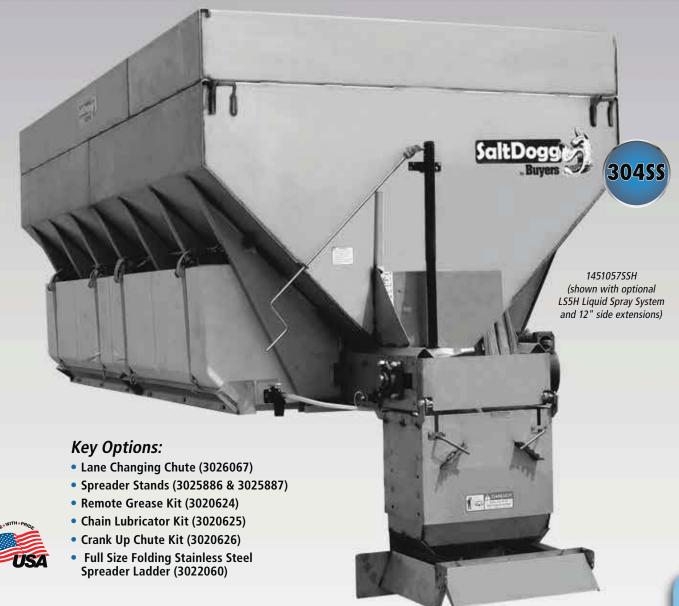

## 10 - 16 Cu. Yards

Minimum 35,000 lbs., 38,000 lbs., 44,000 lbs, or 48,000 lbs. GVW chassis.

(see www.SaltDogg.com for specs by model number)

- Capacity: 10 to 16 cu. yds. (12' to 15').
- 304 stainless steel hopper
- Material spread up to 40'.
- Power Source: Hydraulic Drive two independent direct drive hydraulic motors (17 GPM @ 1,500 PSI). 15 gpm conveyor. 12 gpm spinner.
- Chute/Spinner Assembly: 304 stainless steel, with adjustments to accommodate varying body mounting heights. 6-fin poly spinner disc. Adjustable deflectors with overlapping corners provide a precision spread pattern.
- Feedgate: 304 stainless steel with scaled driver side screw jack adjustment.
- Conveyor: 24" wide with 2" diameter drive shaft. 50:1, 25:1 or 6:1 direct-drive gearbox with extended throughshaft for ground speed sensor. 1-1/2" diameter idler shaft with 4" adjustable range relubeable bearing.
- Includes: 4-section hinged top screens, stainless steel inverted V