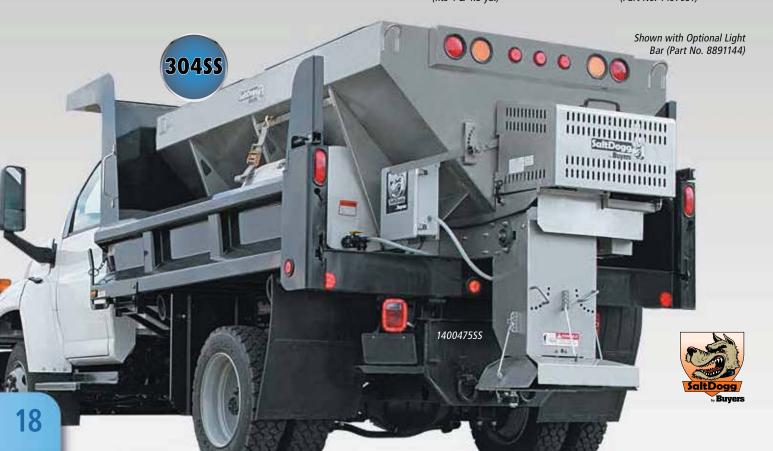

## 3.5, 4 & 4.5 Cu. Yards GVW Chassis of 15,000 - 26,000 lbs

- (see www.saltdogg.com for specs by model number) Capacity:
  - 3.5 cu. yds. (8'), 4 cu. yds. (9"), 4.5 cu. yds. (10')
- 304 stainless steel hopper
- Material spread up to 30'
- Power Source:
  - Hydraulic Drive: Two Independent hydraulic motors
- Gas Engine: 10.5 HP, Briggs & Stratton Intek.

- Adjustable Feedgate
- Conveyor: 12-1/2" all steel pintle chain
- Spinner Assembly: Four (4) external baffles (3 adjustable, 1 fixed).
- 18" poly spinner disc
- Includes hinged top screens

Optional LS1 Liquid Spray System (fits 4 & 4.5 yd.)

Optional Cab Guard (Part No. 1497051)