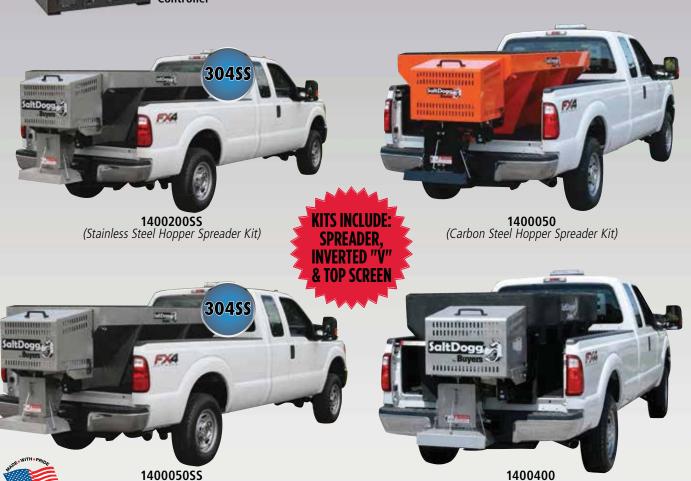

(Polymer Hopper Spreader Kit)

 Includes two top screens, stainless steel inverted V, hold-down kit.

3010390 Controller

(Stainless Steel Hopper Spreader Kit)