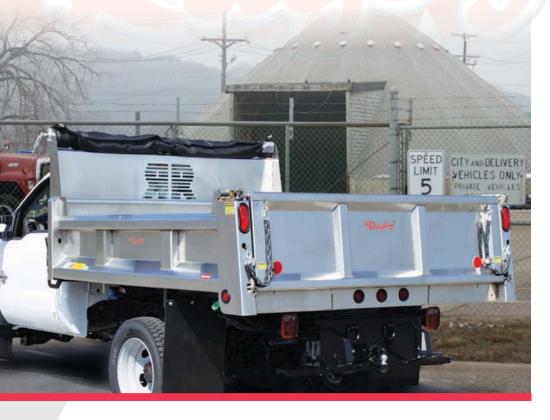

## STAINLESS STEEL LP

ONE TOUGH CHOICE

Stainless steel dump bodies from Rugby are corrosion resistant and more durable than high tensile steel.

The stainless steel Eliminator LP is built with a one-piece floor, dirt shedding sides, a centrally located quick release lever, (fold down side models only) and the patented EZ-LATCH<sup>TM</sup> system. The unit is designed to provide years of service.

## Stainless Steel Eliminator LP – Rigid & Fold Down Sides

- Cabshields (1/4, 1/2, 3/4, Full) Standard and Tall
- Understructure Options:
  - Fully Stainless Steel Interlaced
  - Crossmemberless

| STAINLESS STEEL RIGID 2-3 YARD<br>BODY SPECIFICATIONS |      |       |  |  |
|-------------------------------------------------------|------|-------|--|--|
| Body Length (Inside)                                  | 9'3" | 11'3" |  |  |
| Body Capacity (cubic yds)                             | 2-3  | 2-3   |  |  |
| Side Height (in)                                      | 12   | 12    |  |  |
| Rear Height (in)                                      | 18   | 18    |  |  |
| Body Weight (lbs)                                     | 1450 | 1660  |  |  |

6° slope tailgate allows easy attachment of spreaders during winter.

- 10 ga 201 stainless steel sides and ends standard
- 8" Longsills
- One-piece ¾" AR400 crossmemberless steel floor
- Pockets for 6" side boards increase load capacity