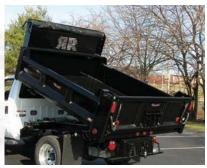

## **Eliminator MD**

 Cabshields (¼, ½, ¾, Full) Standard and Tall

Multi-Directional dumping hoist specifically designed for MD Eliminator body.

Dumping direction is easily controlled with one lever and Rugby's standard tailgate release controls both the rear and the side release. The Eliminator-MD includes Rugby's patented EZ-LATCH™. Standard vertical side and tailgate braces along with the Eliminator's sleek design offer the complete package to make your work truck stand out!

Increase productivity by combining side and rear dump capabilities with the Eliminator-MD.

- 10 ga steel ends and 7 ga steel floor
- 12 ga fold down passenger side
- 7 ga dump thru driver's side
- 55° side dump angle; 46° rear dump angle