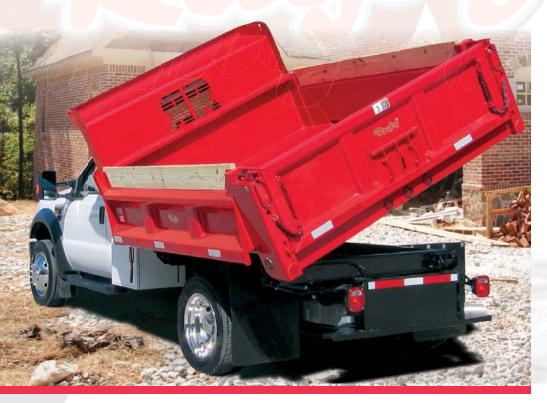

## ELIMINATOR MD EVEN MORE CAPABLE

For questions or to place an order, contact HAWKEYE TRUCK EQUIPMENT at 515-289-1755 or 1-800-622-8223.

Incorporating the great look and dependable performance of the Rugby Eliminator LP, the Eliminator-MD increases productivity by combining side and rear dump capabilities. Operators enjoy pinpoint load placement and greater functionality in tight jobsites with the Eliminator-MD.

## **Eliminator MD**

 Cabshields (¼, ½, ¾, Full) Standard and Tall

Multi-Directional dumping hoist specifically designed for MD Eliminator body.

Dumping direction is easily controlled with one lever and Rugby's standard tailgate release controls both the rear and the side release. The Eliminator-MD includes Rugby's patented EZ-LATCH™. Standard vertical side and tailgate braces along with the Eliminator's sleek design offer the complete package to make your work truck stand out!

Increase productivity by combining side and rear dump capabilities with the Eliminator-MD.

- 10 ga steel ends and 7 ga steel floor
- 12 ga fold down passenger side
- 7 ga dump thru driver's side
- 55° side dump angle; 46° rear dump angle