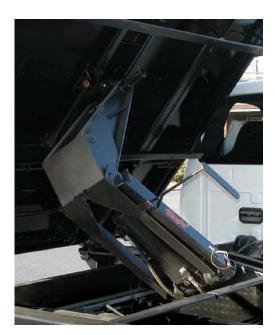

## **Eliminator MD**

 Cabshields (¼, ½, ¾, Full) Standard and Tall

Multi-Directional dumping hoist specifically designed for MD Eliminator body.

Dumping direction is easily controlled with one lever and Rugby's standard tailgate release controls both the rear and the side release. The Eliminator-MD includes Rugby's patented EZ-LATCH™. Standard vertical side and tailgate braces along with the Eliminator's sleek design offer the complete package to make your work truck stand out!

Increase productivity by combining side and rear dump capabilities with the Eliminator-MD.

- 10 ga steel ends and 7 ga steel floor
- 12 ga fold down passenger side
- 7 ga dump thru driver's side
- 55° side dump angle; 46° rear dump angle