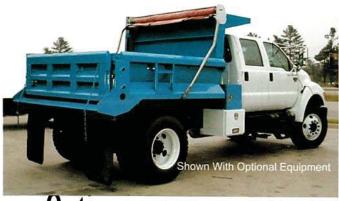

## <u>Specifications</u>

- 9' 6 cubic yard dump body
- 87.5" inside width
- 10 gauge front, 16" taller than sides
- 3/16" high-strength steel sides and floor
- 26" high sides 18" radius from floor
- 45° slope, self-cleaning side fenders
- 8" X 2" X 3/16" full length tube main frame
- 4" X 4" X 3/16" top rail tube
- Front and rear board pockets
- Full height rear corner post extended to bottom of rear bumper
- Upper and lower banjo eyes welded to rear corner post
- 3 stage, single-acting, front mount, telescoping, NTEA class 50 hoist
- 10 gauge cab shield 87.5" x 24"

#### **Options**

- 12" apron of ¼" steel Under body hoist
- Tarp Tarp bars Air pump PTO
- Tailgate coal door
  Oval light lenses
- Ladder Angle on sides and tailgate
- Sides height
  Choice of colors