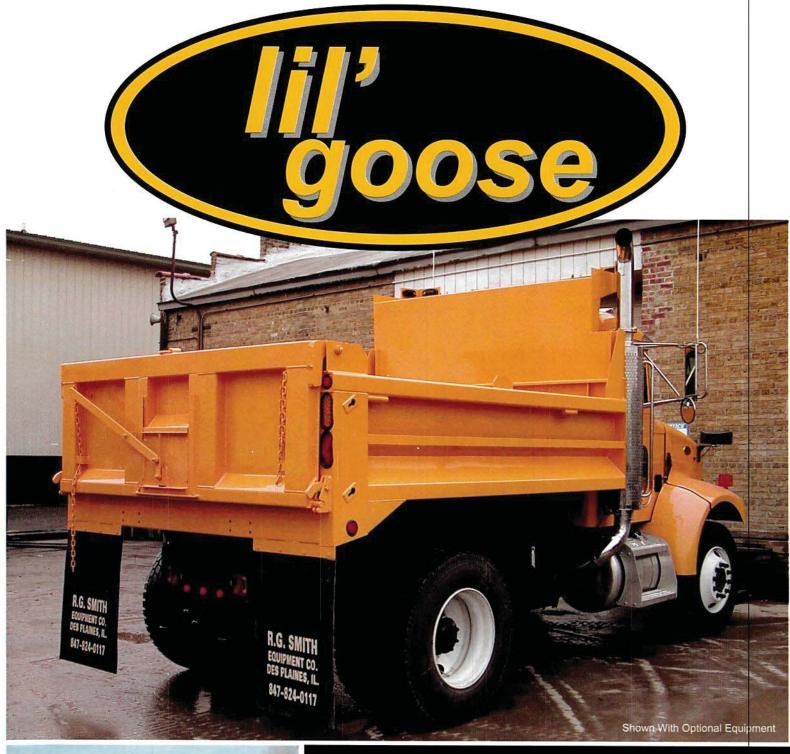

## <u>Specifications</u>

- 9' 6 cubic yard dump body
- 87.5" inside width
- 10 gauge front, 16" taller than sides
- 3/16" high-strength steel sides and floor
- 26" high sides 18" radius from floor
- 45° slope, self-cleaning side fenders
- 8" X 2" X 3/16" full length tube main frame
- 4" X 4" X 3/16" top rail tube
- Front and rear board pockets
- Full height rear corner post extended to bottom of rear bumper
- Upper and lower banjo eyes welded to rear corner post
- 3 stage, single-acting, front mount, telescoping, NTEA class 50 hoist
- 10 gauge cab shield 87.5" x 24"

#### **Options**

- 12" apron of ¼" steel Under body hoist
- Tarp Tarp bars Air pump PTO
- Tailgate coal door
  Oval light lenses
- Ladder Angle on sides and tailgate
- Sides height
  Choice of colors

# **Tailgate**

- 10 gauge high strength steel
- 4-3/8" offset forward upper hinges with 1-1/4" greaseable pivot pin in hardened bushings
- 1-1/4" diameter lower latch pin
- Air operated retractable latch with control
  5/16" chain to control tailgate opening