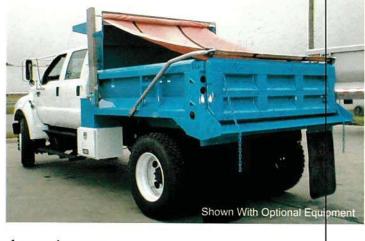

## <u>Specifications</u>

- 9' 6 cubic yard dump body
- 87.5" inside width
- 10 gauge front, 16" taller than sides
- 3/16" high-strength steel sides and floor
- 26" high sides 18" radius from floor
- 45° slope, self-cleaning side fenders
- 8" X 2" X 3/16" full length tube main frame
- 4" X 4" X 3/16" top rail tube
- Front and rear board pockets
- Full height rear corner post extended to bottom of rear bumper
- Upper and lower banjo eyes welded to rear corner post
- 3 stage, single-acting, front mount, telescoping, NTEA class 50 hoist
- 10 gauge cab shield 87.5" x 24"

#### **Options**

- 12" apron of ¼" steel Under body hoist
- Tarp Tarp bars Air pump PTO
- Tailgate coal door
  Oval light lenses
- Ladder Angle on sides and tailgate
- Sides height
  Choice of colors