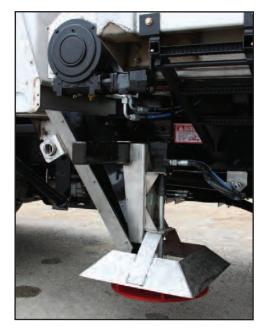

For questions or to place an order, please contact HAWKEYE TRUCK EQUIPMENT at 515-289-1755 or 1-800-622-8223.

Adjustable Spinner / Berm Chute

4" Tilt Cylinder