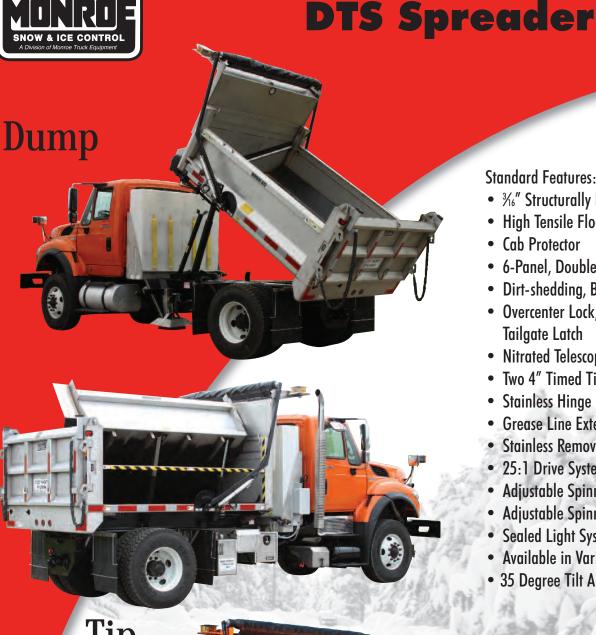

## **Standard Features:**

- ¾" Structurally Engineered Body
- High Tensile Floor
- Cab Protector
- 6-Panel, Double-Acting Tailgate
- Dirt-shedding, Boxed Top Rails
- Overcenter Lock, Air Release Tailgate Latch
- Nitrated Telescopic Hoist Cylinder
- Two 4" Timed Tilt Cylinders
- Stainless Hinge Pins
- Grease Line Extensions
- Stainless Removable Conveyor
- 25:1 Drive System
- Adjustable Spinner / Berm Chute
- Adjustable Spinner with Poly Disc
- Sealed Light System
- Available in Various Materials
- 35 Degree Tilt Angle