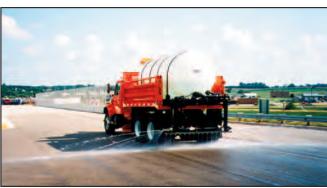

## **Anti-Icing**

- 500-5000 Gallon Baffled Tanks
- 20-60 Gallon per Lane Mile; 1-3 Lanes
- USA Made Glass Filled Poly Fittings with Manifold Style Connections
- Right Hand, Left Hand and/or Center Lane Applicators
- Stainless Steel Spray Bars
- Stainless Steel Filter Screen
- Directable Side Nozzles
- Quick Attach Nozzles
- Application Rates up to 55 MPH
- Tiered Systems for City/Rural Applications
- Dump Body Slip-In, Chassis Mounted or Trailer Mounted Units Offered
- Hook Loader Mounted Units Offered
- Self-Storing/Unloading Skid System (Optional)
- Reduce Overall Winter Operation Costs
- Use Less Rock Salt
- Get the Pre-Treating Advantage on Fighting a Storm
- Environmentally Friendly
- SHRP (Strategic Highway Research Program) Tested Technology