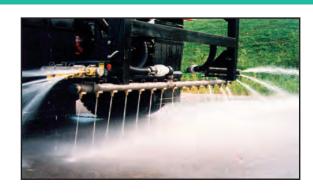

## **Anti-Icing**

- 500-5000 Gallon Baffled Tanks
- 20-60 Gallon per Lane Mile; 1-3 Lanes
- USA Made Glass Filled Poly Fittings with Manifold Style Connections
- Right Hand, Left Hand and/or Center Lane Applicators
- Stainless Steel Spray Bars
- Stainless Steel Filter Screen
- Directable Side Nozzles
- Quick Attach Nozzles
- Application Rates up to 55 MPH
- Tiered Systems for City/Rural Applications
- Dump Body Slip-In, Chassis Mounted or Trailer Mounted Units Offered
- Hook Loader Mounted Units Offered
- Self-Storing/Unloading Skid System (Optional)
- Reduce Overall Winter Operation Costs
- Use Less Rock Salt
- Get the Pre-Treating Advantage on Fighting a Storm
- Environmentally Friendly
- SHRP (Strategic Highway Research Program) Tested Technology