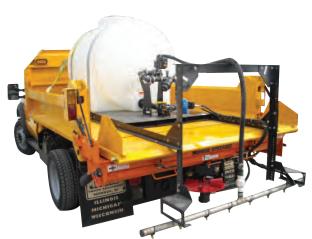

## **Anti-Icing**

- 500-5000 Gallon Baffled Tanks
- 20-60 Gallon per Lane Mile; 1-3 Lanes
- USA Made Glass Filled Poly Fittings with Manifold Style Connections
- Right Hand, Left Hand and/or Center Lane Applicators
- Stainless Steel Spray Bars
- Stainless Steel Filter Screen
- Directable Side Nozzles
- Quick Attach Nozzles
- Application Rates up to 55 MPH
- Tiered Systems for City/Rural Applications
- Dump Body Slip-In, Chassis Mounted or Trailer Mounted Units Offered
- Hook Loader Mounted Units Offered
- Self-Storing/Unloading Skid System (Optional)
- Reduce Overall Winter Operation Costs
- Use Less Rock Salt
- Get the Pre-Treating Advantage on Fighting a Storm
- Environmentally Friendly
- SHRP (Strategic Highway Research Program) Tested Technology