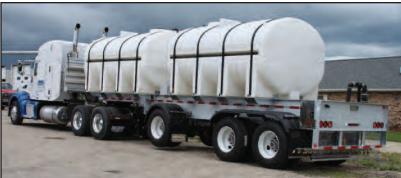

Stainless Steel Filter Screen
- Directable Side Nozzles
- Quick Attach Nozzles
- Application Rates up to 55 MPH
- Tiered Systems for City/Rural Applications
- Dump Body Slip-In, Chassis Mounted or Trailer Mounted Units Offered
- Hook Loader Mounted Units Offered
- Self-Storing/Unloading Skid System (Optional)
- Reduce Overall Winter Operation Costs
- Use Less Rock Salt
- Get the Pre-Treating Advantage on Fighting a Storm
- Environmentally Friendly
- SHRP (Strategic Highway Research Program) Tested Technology



Airport Anti-Ice System









For questions or to place an order, please contact HAWKEYE TRUCK EQUIPMENT at 515-289-1755 or 1-800-622-8223.



Flush & Dust Capable

For questions or to place an order, please contact HAWKEYE TRUCK EQUIPMENT at 515-289-1755 or 1-800-622-8223.







Semi Trailer Anti-Ice