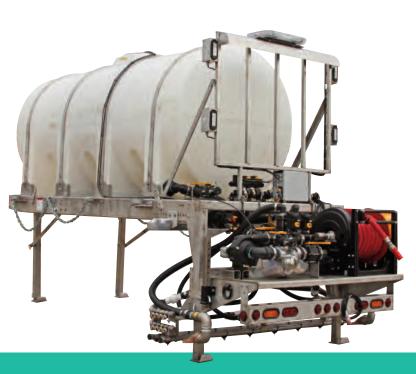

## **Anti-Icing**

- 500-5000 Gallon Baffled Tanks
- 20-60 Gallon per Lane Mile; 1-3 Lanes
- USA Made Glass Filled Poly Fittings with Manifold Style Connections
- Right Hand, Left Hand and/or Center Lane Applicators
- Stainless Steel Spray Bars
- Stainless Steel Filter Screen
- Directable Side Nozzles
- Quick Attach Nozzles
- Application Rates up to 55 MPH
- Tiered Systems for City/Rural Applications
- Dump Body Slip-In, Chassis Mounted or Trailer Mounted Units Offered
- Hook Loader Mounted Units Offered
- Self-Storing/Unloading Skid System (Optional)
- Reduce Overall Winter Operation Costs
- Use Less Rock Salt
- Get the Pre-Treating Advantage on Fighting a Storm
- Environmentally Friendly
- SHRP (Strategic Highway Research Program) Tested Technology



Airport Anti-Ice System









For questions or to place an order, please contact HAWKEYE TRUCK EQUIPMENT at 515-289-1755 or 1-800-622-8223.



Flush & Dust Capable

For questions or to place an order, please contact HAWKEYE TRUCK EQUIPMENT at 515-289-1755 or 1-800-622-8223.







Semi Trailer Anti-Ice