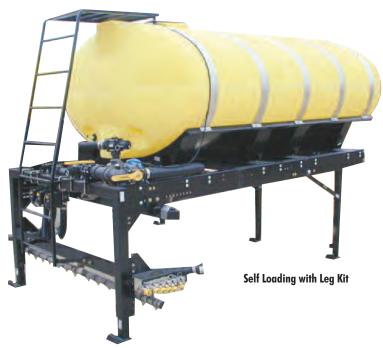

## **Anti-Icing**

- 500-5000 Gallon Baffled Tanks
- 20-60 Gallon per Lane Mile; 1-3 Lanes
- USA Made Glass Filled Poly Fittings with Manifold Style Connections
- Right Hand, Left Hand and/or Center Lane Applicators
- Stainless Steel Spray Bars
- Stainless Steel Filter Screen
- Directable Side Nozzles
- Quick Attach Nozzles
- Application Rates up to 55 MPH
- Tiered Systems for City/Rural Applications
- Dump Body Slip-In, Chassis Mounted or Trailer Mounted Units Offered
- Hook Loader Mounted Units Offered
- Self-Storing/Unloading Skid System (Optional)
- Reduce Overall Winter Operation Costs
- Use Less Rock Salt
- Get the Pre-Treating Advantage on Fighting a Storm
- Environmentally Friendly
- SHRP (Strategic Highway Research Program) Tested Technology