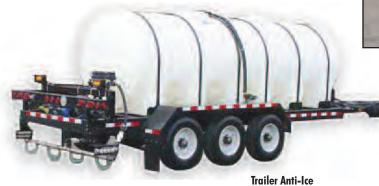

## **Anti-Icing**

- 500-5000 Gallon Baffled Tanks
- 20-60 Gallon per Lane Mile; 1-3 Lanes
- USA Made Glass Filled Poly Fittings with Manifold Style Connections
- Right Hand, Left Hand and/or Center Lane Applicators
- Stainless Steel Spray Bars
- Stainless Steel Filter Screen
- Directable Side Nozzles
- Quick Attach Nozzles
- Application Rates up to 55 MPH
- Tiered Systems for City/Rural Applications
- Dump Body Slip-In, Chassis Mounted or Trailer Mounted Units Offered
- Hook Loader Mounted Units Offered
- Self-Storing/Unloading Skid System (Optional)
- Reduce Overall Winter Operation Costs
- Use Less Rock Salt
- Get the Pre-Treating Advantage on Fighting a Storm
- Environmentally Friendly
- SHRP (Strategic Highway Research Program) Tested Technology