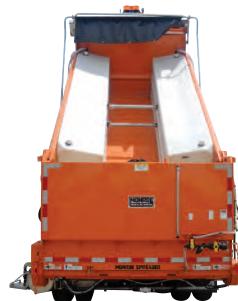

## **Components of a Pre-wet System**

Tanks - Available in many different volumes and shapes. Poly tanks have integrally molded threads, baffles and slosh quards for the lid

**Pump** - Hydraulic or Electric. Displacement is typically from 3-7gallons per minute.

Electric Close Loop System Hydraulic Open or Closed Loop System

**Control and Harness** 

Nozzles

For questions or to place an order, please contact HAWKEYE TRUCK EQUIPMENT at 515-289-1755 or 1-800-622-8223.