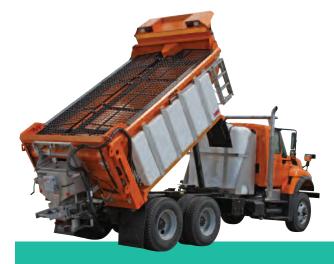

Tailgate Mounted Pre-wet System

Behind the Cab Pre-wet System

In-Bed Tank Pre-wet System

For questions or to place an order, please contact HAWKEYE TRUCK EQUIPMENT at 515-289-1755 or 1-800-622-8223.

Fender Mounted Pre-wet System