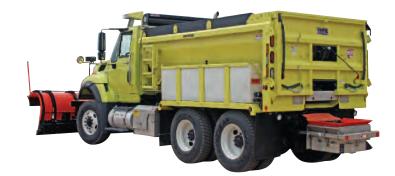

Tailgate Mounted Pre-wet System

Behind the Cab Pre-wet System

In-Bed Tank Pre-wet System

For questions or to place an order, please contact HAWKEYE TRUCK EQUIPMENT at 515-289-1755 or 1-800-622-8223.

Fender Mounted Pre-wet System