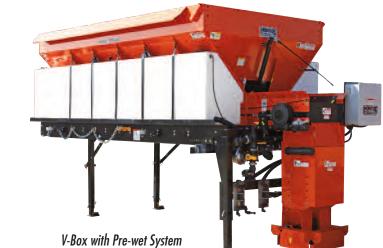

### **Available Pre-wet Systems:**

LDS-333 Electric Liquid Dispensing System LDS-455 Hydraulic Liquid Dispensing System

## **Components of a Pre-wet System**

Tanks - Available in many different volumes and shapes. Poly tanks have integrally molded threads, baffles and slosh quards for the lid

**Pump** - Hydraulic or Electric. Displacement is typically from 3-7gallons per minute.

Electric Close Loop System Hydraulic Open or Closed Loop System

**Control and Harness** 

Nozzles

For questions or to place an order, please contact HAWKEYE TRUCK EQUIPMENT at 515-289-1755 or 1-800-622-8223.