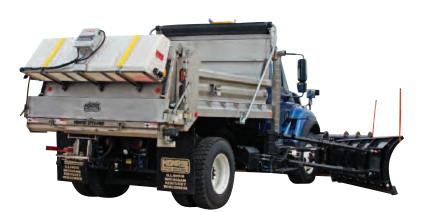

Tailgate Mounted Pre-wet System

Behind the Cab Pre-wet System

In-Bed Tank Pre-wet System

For questions or to place an order, please contact HAWKEYE TRUCK EQUIPMENT at 515-289-1755 or 1-800-622-8223.

Fender Mounted Pre-wet System