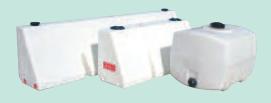

## **Components of a Pre-wet System**

Tanks - Available in many different volumes and shapes. Poly tanks have integrally molded threads, baffles and slosh quards for the lid

**Pump** - Hydraulic or Electric. Displacement is typically from 3-7gallons per minute.