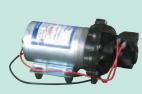

## **Components of a Pre-wet System**

Tanks - Available in many different volumes and shapes. Poly tanks have integrally molded threads, baffles and slosh quards for the lid

**Pump** - Hydraulic or Electric. Displacement is typically from 3-7gallons per minute.