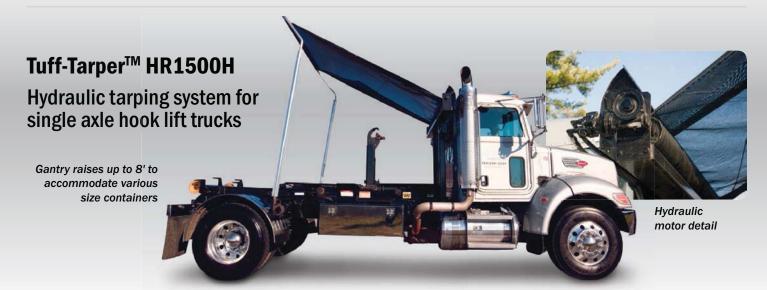

- ► Covers variable height containers 8' to 16' long
- ► Direct-drive hydraulic motor provides quiet, smooth and steady movement
- Roller assembly mounted on hydraulic gantry that adjusts vertically from 60" - 96"
- ► Utilizes truck's existing hydraulic system
- ► Heavy-duty 1-5/8" steel tubing side mounted pivot arms or reinforced aluminum pivot arm option

- ▶ Pivot arm movement for deployment assisted by heavyduty reverse-wound torsion springs
- ► Flow diverter and control valve operate the roller at low pressures, increasing driver safety
- ► Easy installation and low maintenance
- ► Heavy-duty mesh tarp