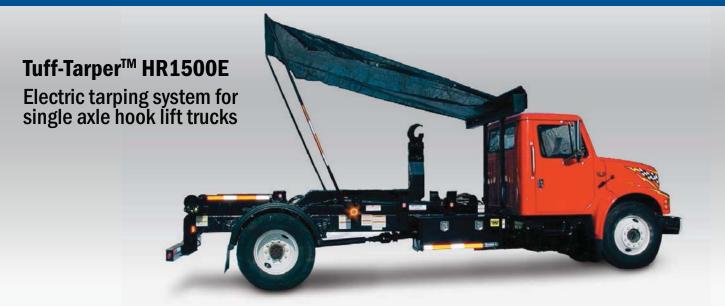

## **ROLL-OFF HOIST TRUCK TARPING SYSTEMS**

- Quickly covers the same size height containers 8' to 16' long
- ➤ System powered by 12-volt direct-drive right angle electric gear motor: provides steady, quiet movement
- 2-way electrical switch powers tarp quick covering / uncovering operation
- ▶ Roller assembly mounted on top of fixed gantry

- Heavy-duty 1-5/8" steel tubing side mounted pivot arms or reinforced aluminum pivot arm option
- Pivot arm movement for deployment assisted by heavyduty reverse-wound torsion springs
- Simple inside-cab switch operation helps prevent injuries and improves employee morale
- ► Heavy-duty mesh tarp