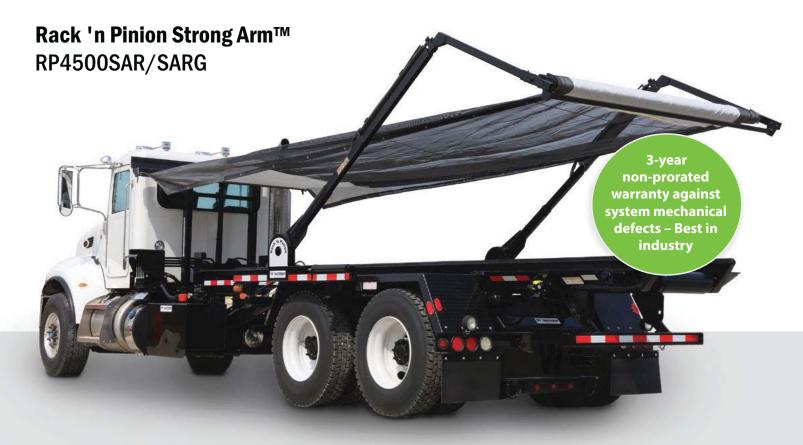

## **ROLL-OFF HOIST TRUCK TARPING SYSTEMS**

This **Rack 'n Pinion Tarping System** has been the system of choice in the roll-off industry for over ten years. Our patented hydraulic arms and gear assembly combined with our Strong Arm technology and Everlast Tarp Roller produce the only fully hydraulic system known for reliability and low maintenance. The Strong Arm concept uses a greatly strengthened base arm which attaches to the Rack 'n Pinion pivot. The extended "C" Channel provides better leverage, greater control and longer life.

## **Features**

- ► For roll-off trucks hauling multiple height containers
- ► Patented Rack'n Pinion pivot assembly for consistently precise tarp movement
- ➤ Stronger arms provide longer life: 3/16 A500B steel with 1/4" extended, reinforced "C" Channel
- ► Telescoping arms have 36" stroke and nitrited rod cylinders for minimized corrosion and longer life
- ► Quick tarp attachment
- Cylinders mounted externally for maximum accessibility and maintenance

- ► Spring-loaded Everlast roller assembly
- ▶ Offset stabilizer bar virtually eliminates roller damage
- ▶ Ratchet and pawl system for safer tarp installation
- ► Heavy-duty mesh tarp
- ► Fixed gantry (SAR)
- ► Hydraulic gantry (SARG)
- ► Patent #: 5,829,818 & 4,874,196