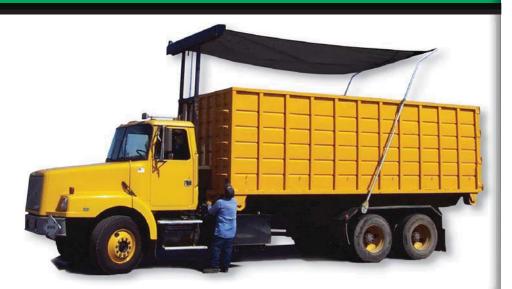

of 13 oz. Heavy Weight woven mesh with UV protection and 7 x 7 weave breathes to reduce flapping. Double lock stitching, with hem tube for double wrap teardrop or reinforced arm pocket and grommets every 3' for extra strength and durability.



### **Wireless Remote**

Easy to install with no switch to wire. Great option for Automatic Tower Systems with arm kits. The unique transmitter codes do not interfere with other remote devices. Can be operated up to 150 feet away and 360° around the truck.

### Automatic Tower System With Arm Kit

The Tower System combined with our Electric Automatic Arm System will cover containers up to 33 feet. Comes with our waterproof Smart Switch™. One switch for the tower, one switch for the arms. Also available with time tested Superwinch® wireless remote.





### **Single Spring Arm Kit**

These kits are "Simply The Best" because the heavy duty spring housings are fully enclosed, pivot smoothly on UHMW bushings and are not affected by water, salt or grit. The massive 2" spring is powder coated to resist corrosion better than any other spring on the market. The arms are made of Galvanized fence pipe or Common Aluminum pipe for easy replacement.

### Semi-Automatic Tower System





## **Automatic Arm Systems**For Large Volume Scrap &

Waste Trailers



### **Universal Super Shield System**

Strongest most durable tarp system available in the industry. Fully welded 12 gauge steel construction for protection from falling debris.



### **Open System**

Basic system great for applications where loader damage and falling debris is not a concern.