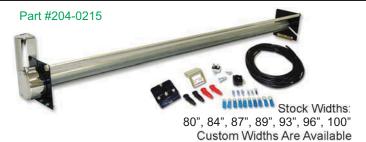

### Single Spring Arm Kit

Part #501-0786

The heavy duty spring housings are fully enclosed, pivot smoothly on UHMW bushings and are not affected by water, salt or grit. The massive 2" spring is powder coated to resist corrosion better than any other spring on the market. Product is available in steel or aluminum. Handles applications up to 40'.