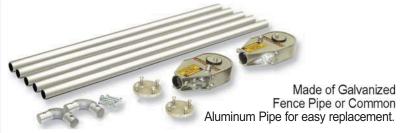

### **Single Spring Arm Kit**

These kits are "Simply The Best" because the heavy duty spring housings are fully enclosed, pivot smoothly on UHMW bushings and are not affected by water, salt or grit. The massive 2" spring is powder coated to resist corrosion better than any other spring on the market. The arms are made of Galvanized fence pipe or Common Aluminum pipe for easy replacement.