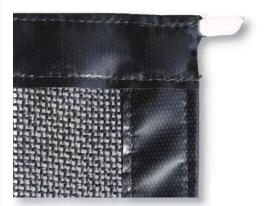

#### Super Mesh Woven Super Heavy Waste Tarps

Super Heavy Duty mesh tarps that are great for Rolloffs, hook lifts and lugger box applications. The tarp is made of 13 oz. Heavy Weight woven mesh with UV protection and 7 x 7 weave breathes to reduce flapping. Double lock stitching, with hem tube for double wrap teardrop or reinforced arm pocket and grommets every 3' for extra strength and durability.