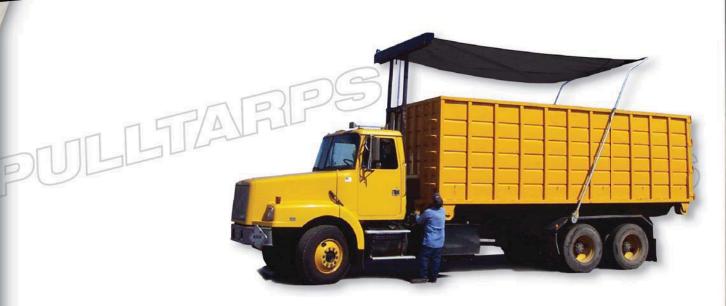

### Telescoping Tower System

You Can't Top our Telescoping Tower designed specifically for the Waste Industry. The Tower adjusts from 72" lowered, to 120" when fully extended. The Tower System includes everything necessary for installation along with our self contained hydraulic power pack and 102" wide Wind Protector.

### **Tower Features**

- Full 4 ft. of Tower lift
- Powers up and down
- 2" x 4 3/16" wall rectangular steel tube
- Bolts to frame with U bolts (included)
- Wiring terminal ends pre-assembled
- Fixed Ram eliminates hose movement and wear
- Remote switch mounts anywhere
- Time tested electric Smart Switches™
- Installs in a few hours