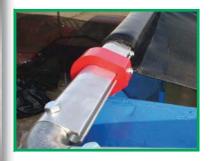

### Single Spring Arm Kit

Part #501-0786

The heavy duty spring housings are fully enclosed, pivot smoothly on UHMW bushings and are not affected by water, salt or grit. The massive 2" spring is powder coated to resist corrosion better than any other spring on the market. Product is available in steel or aluminum. Handles applications up to 40'.