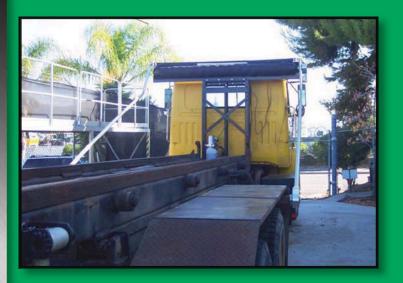

### **Universal Super Shield System**

Strongest most durable tarp system available in the industry. Fully welded 12 gauge steel construction for protection from falling debris.