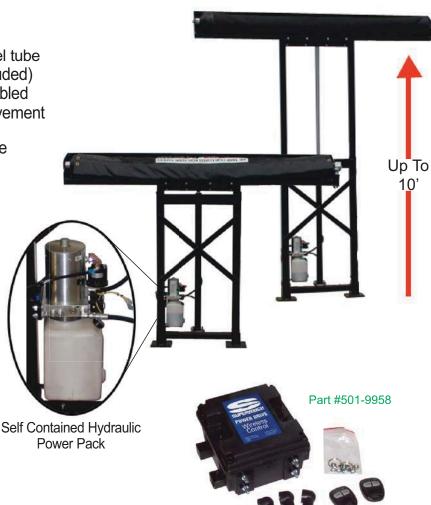

### Telescoping Tower System

You Can't Top our Telescoping Tower designed specifically for the Waste Industry. The Tower adjusts from 72" lowered, to 120" when fully extended. The Tower System includes everything necessary for installation along with our self contained hydraulic power pack and 102" wide Wind Protector.

### **Tower Features**

- Full 4 ft. of Tower lift
- Powers up and down
- 2" x 4 3/16" wall rectangular steel tube
- Bolts to frame with U bolts (included)
- Wiring terminal ends pre-assembled
- Fixed Ram eliminates hose movement and wear
- Remote switch mounts anywhere
- Time tested electric Smart Switches™
- Installs in a few hours