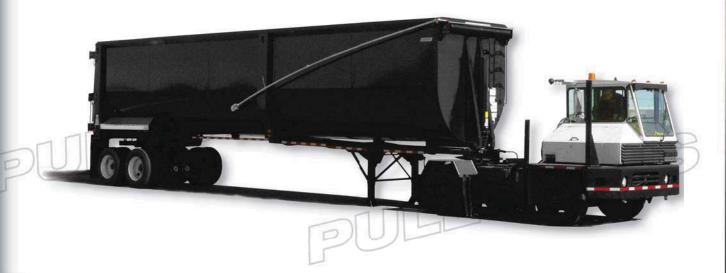

# The Glean Solution to Waste





Simply the Best!

PULLTARPS
ADVANCED TARPING TECHNOLOGIES MFG.

For questions or to place an order, contact HAWKEYE TRUCK EQUIPMENT at 515-289-1755 or 1-800-622-8223.



### Telescoping Tower System

You Can't Top our Telescoping Tower designed specifically for the Waste Industry. The Tower adjusts from 72" lowered, to 120" when fully extended. The Tower System includes everything necessary for installation along with our self contained hydraulic power pack and 102" wide Wind Protector.

### **Tower Features**

- Full 4 ft. of Tower lift
- Powers up and down
- 2" x 4 3/16" wall rectangular steel tube
- Bolts to frame with U bolts (included)
- Wiring terminal ends pre-assembled
- Fixed Ram eliminates hose movement and wear
- Remote switch mounts anywhere
- Time tested electric Smart Switc