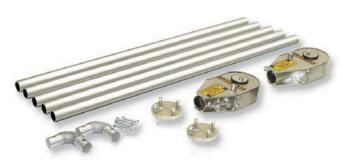

### **Single Spring Arm Kit**

These kits are "Simply The Best" because the heavy duty spring housings are fully enclosed, pivot smoothly on UHMW bushings and are not affected by water, salt or grit. The massive 2" spring is powder coated to resist corrosion better than any other spring on the market. The arms are made of Galvanized fence pipe or Common Aluminum pipe for easy replacement.

### Single Spring Arm Kit

Part #501-0786

The heavy duty spring housings are fully enclosed, pivot smoothly on UHMW bushings and are not affected by water, salt or grit. The massive 2" spring is powder coated to resist corrosion better than any other spring on the market. Product is available in steel or aluminum. Handles applications up to 40'.