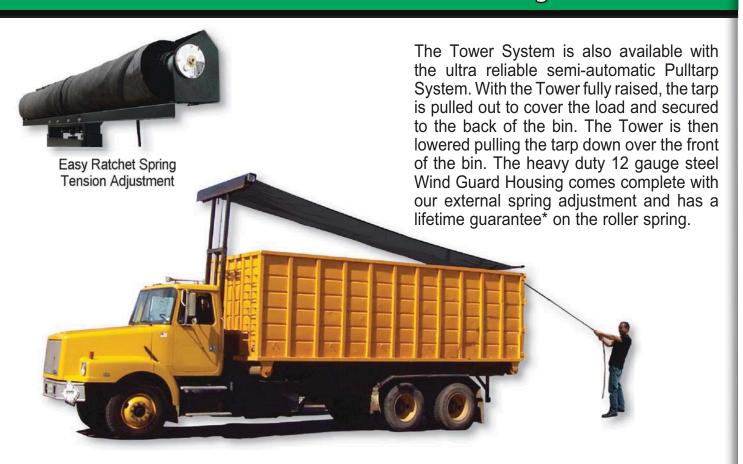

devices. Can be operated up to 150 feet away and 360° around the truck.

### Automatic Tower System With Arm Kit

The Tower System combined with our Electric Automatic Arm System will cover containers up to 33 feet. Comes with our waterproof Smart Switch™. One switch for the tower, one switch for the arms. Also available with time tested Superwinch® wireless remote.





### **Single Spring Arm Kit**

These kits are "Simply The Best" because the heavy duty spring housings are fully enclosed, pivot smoothly on UHMW bushings and are not affected by water, salt or grit. The massive 2" spring is powder coated to resist corrosion better than any other spring on the market. The arms are made of Galvanized fence pipe or Common Aluminum pipe for easy replacement.

### Semi-Automatic Tower System





## **Automatic Arm Systems**For Large Volume Scrap &

Waste Trailers



### **Universal Super Shield System**

Strongest most durable tarp system available in the industry. Fully welded 12 gauge steel construction for protection from falling debris.



### **Open System**

Basic system great for applications where loader damage and falling debris is not a concern. Comes with black powder coated end plates.



### Single Spring Arm Kit

Part #501-0786

The heavy duty spring housings are fully enclosed, pivot smoothly on UHMW bushings and are not affected by water, salt or grit. The massive 2" spring is powder coated to resist corrosion better than any other spring on the market. Product is available in steel or aluminum. Handles applications up to 40'.



Part #514-050

#### **Heavy Dut