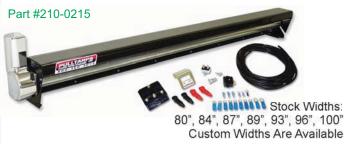

### **Single Spring Arm Kit**

These kits are "Simply The Best" because the heavy duty spring housings are fully enclosed, pivot smoothly on UHMW bushings and are not affected by water, salt or grit. The massive 2" spring is powder coated to resist corrosion better than any other spring on the market. The arms are made of Galvanized fence pipe or Common Aluminum pipe for easy replacement.