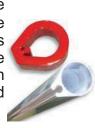

### **Pulltarps New Double Wrap Teardrop Pullbar**

All Automatic Arm sets come standard with Pulltarps Double Wrap Teardrop technology. A process where the Hem Tube slides into the Universal Teardrop Pullbar and the tarp wraps around the bar twice in order to eliminate bunching and the stress on the stitching. The Urethane Bumpers are then fastened to the pullbar. This keeps the tarp centered and reduces noise.