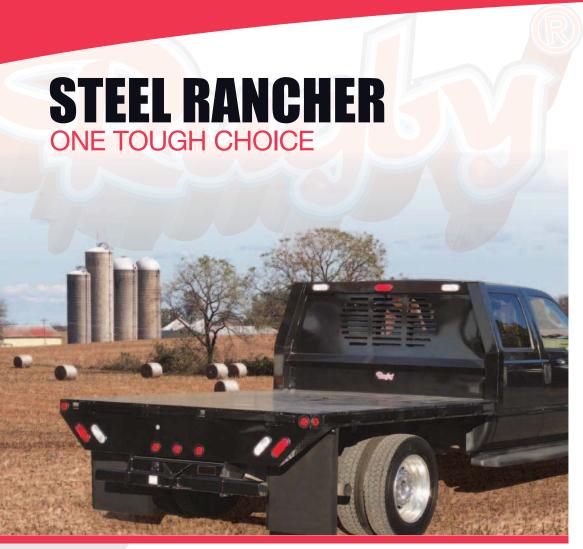

For questions or to place an order, contact HAWKEYE TRUCK EQUIPMENT at 515-289-1755 or 1-800-622-8223.

Rugby Rancher truck bodies are designed and built for the professional that demands durability, performance and style. The Rancher is built with strong black powder-coated 12-gauge steel and features a tapered bulkhead, outside stake pockets with tie rails on the sides and rear, as well as an optional recessed compartment with cover for gooseneck hitch.

#### STYLE:

- Tapered bulkhead design with tubular side supports and horizontal upper tube
- Contemporary stop/turn and backup light design
- Powder coated 90% gloss black for a durable uniform finish

## **DURABILITY:**

- 12 ga. tread plate steel floor
- 12 ga. smooth steel rear apron with cut-out for stop, tail, turn lights
- 4" structural channel long rails
- 3" 10 ga. formed cross sills
- Tapered bulkhead to reduce wind resistance
- Bulkhead has center brake (CHMSL) light and two cargo lamps
- All lighting meets FMVSS-108 standards

# **CONVENIENCE:**

- · Rear bumper offers protection and safe access to floor
- Recessed compartment with cover for gooseneck hitch optional
- Outside stake pockets with tie rail are installed on sides and rear
- Built in receiver hitch standard on models with 34" long rail spacing