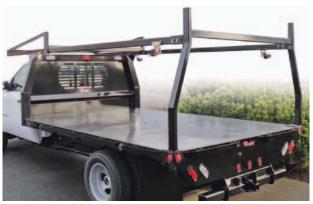

# RANCHER PLATFORMS VERSATILITY

In addition to performance and durability the Rugby Rancher is one of the most versatile platform bodies available. The Rugby Rancher easily conforms to your specific application, providing a new level of jobsite productivity.

Additional equipment pictured available through Rugby distributors. Check with your local Rugby distributor for availability and other options.