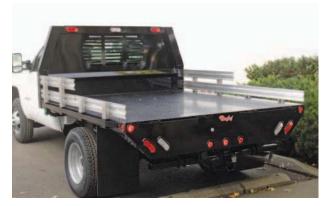

# RANCHER PLATFORMS VERSATILITY

In addition to performance and durability the Rugby Rancher is one of the most versatile platform bodies available. The Rugby Rancher easily conforms to your specific application, providing a new level of jobsite productivity.

Additional equipment pictured available through Rugby distributors. Check with your local Rugby distributor for availability and other options.