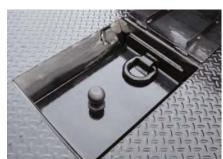

# **CONVENIENCE:**

- · Rear bumper offers protection and safe access to floor
- Recessed compartment with cover for gooseneck hitch optional
- Outside stake pockets with tie rail are installed on sides and rear
- Built in receiver hitch standard on models with 34" long rail spacing