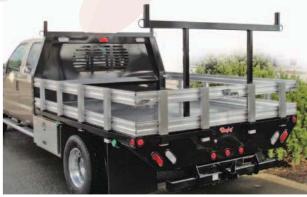

# RANCHER PLATFORMS VERSATILITY

In addition to performance and durability the Rugby Rancher is one of the most versatile platform bodies available. The Rugby Rancher easily conforms to your specific application, providing a new level of jobsite productivity.

Additional equipment pictured available through Rugby distributors. Check with your local Rugby distributor for availability and other options.