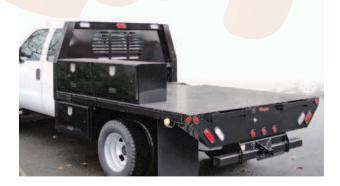

# RANCHER PLATFORMS VERSATILITY

In addition to performance and durability the Rugby Rancher is one of the most versatile platform bodies available. The Rugby Rancher easily conforms to your specific application, providing a new level of jobsite productivity.

Additional equipment pictured available through Rugby distributors. Check with your local Rugby distributor for availability and other options.